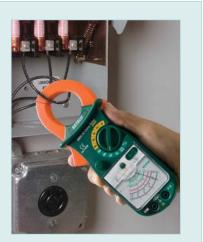

# **600A AC Analog Clamp Meter**

#### **Applications:**

- Utility Company maintenance and installation
- Plant Maintenance
- Electrical installation and repair
- Automotive repair and testing
- Appliance insulation testing
- HVAC troubleshooting