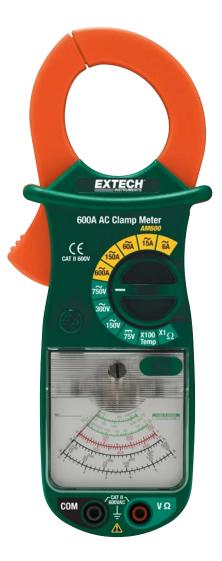

# **600A AC Analog Clamp Meter**

## **Features:**

- Jaw opens to 1.3" (34mm)
- 50/60Hz ACA frequency response
- AC/DC Voltage, Resistance and Temperature measurement
- · Pointer Lock freezes reading on display
- Zero adjust
- Complete with test leads, temperature probe, 1.5V AA battery and carrying case

| Specifications   | Range                                    | Accuracy              |
|------------------|------------------------------------------|-----------------------|
| AC Current       | 6,15, 60, 150, 600A                      | ±3.0%FS               |
| AC Voltage       | 150, 300, 750V                           | ±3.0%FS               |
| DC Voltage       | 75V                                      | ±3.0%FS               |
| Resistance       | 200kΩ                                    | ±3.0% of Scale Length |
| Temperature      | -4 to 302°F (-20 to 150°C)               | ±3.0% of arc          |
| Dimension/Weight | 8.4x3.3x1.7" (214x85x43mm)/12.3oz (350g) |                       |