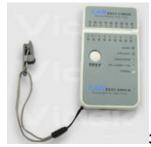

Click on image to enlarge

The extremely compact tester is an incredible 9cm x 5cm x 2.5cm in size - ideal as a pocket-sized RJ45 tester for everyday use. It features both the local and remote units allowing for the required testing.

## Features:

- Small size, easy to carry
- Multi-function, simple operation for testing standard RJ45 cables
- Open, Short, Straight and Crossover test functions with LEDs and beep sound
- Battery (supplied) power status indication with Manual/Auto select function
- Sound switch & power saving mode