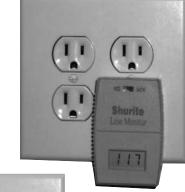

#### Model 9018LT Digital line voltage monitor

**Description:** The Digital Voltage Monitor is designed to plug directly into any standard home outlet. The easy to read, high accuracy, digital display provides AC Voltage measurement. This state of the art technology provides highly accurate information at a glance. Relating to the user the immediate voltage value at the specific outlet chosen.

Range: 108-132 VAC+/-2% Full Scale