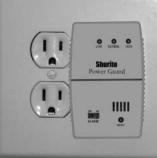

## **Model 9017**

#### **Power Guard Line Monitor With Alarm**

**Description:** The compact Line Voltage Monitor is designed to be used by homeowners to detect power fluctuations, power brown outs and power losses. Unlike our other Monitors, this product alerts the user to low, normal and high voltage by means of three L.E.D.s and an audio alarm. The audio "wake" alarm ensures the homeowners alert of a complete power loss thru a battery backed up alarm. The alert conditions also will continue until reset allowing the user to acknowledge events occurring while not present. If required, the audio can also be switched off.

Range:

108-132 VAC +/-2% Full Scale

Shurite