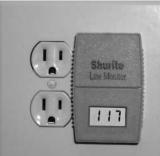

#### Model 9018LT Digital line voltage monitor

**Description:** The Digital Voltage Monitor is designed to plug directly into any standard home outlet. The easy to read, high accuracy, digital display provides AC Voltage measurement. This state of the art technology provides highly accurate information at a glance. Relating to the user the immediate voltage value at the specific outlet chosen.

Range: 108-132 VAC+/-2% Full Scale