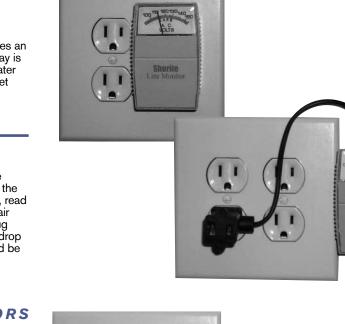

#### Model 80406LTS Analog line voltage monitor

**Description:** This analog voltage monitor is designed to plug directly into any standard home outlet and provides an easy to read AC voltage measurement. The display is suppressed from 0 to 90 volts, which allows greater detail in the relevant range of 90-135 volts. Pocket size, built to last.

Range: 90-150 VAC +/-4% Full Scale

#### Thru-Plug analog line voltage monitor

**Description:** This product allows the user to check the voltage present at a standard home outlet. Simply insert the thru plug into any standard household wall outlet, read and note the line voltage, plug an appliance (i.e. air conditioner, washer, lights etc...) into the thru-plug and view the measurement. A sustained voltage drop of 5 volts or more indicates a problem that should be investigated. Pocket size.

Range:

1-150 VAC +/-4% Full Scale