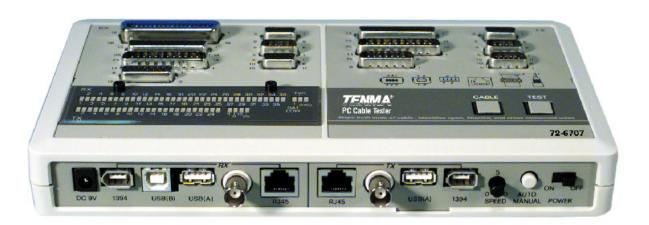

## Specifications:

- Can test most commmonly used PC data cables, network cables such as printer cable, monitor cable, modem cable, mouse extension cable, game cable, USB and 1394 cables, BNC coax cable, RJ45 cable etc. for open, shorted miss wire, continuity and pin configuration.
- Enhanced LED glow for shorted printer cable test
- uto and manual scans can be selected
- DC battery compartment and AC power adapter jack provided
- Hand held, easy access, simple installation and operation

TOLERANCES: UNLESS OTHERWISE SPECIFIED, DIMENSIONS ARE FOR REFERENCE PURPOSES ONLY.

DATE: DRAWN BY: Jeff McVicker 8/25/05 CHECKED BY: DATE: 04/14/08 Jason Nash APPROVED BY: DATE: 04/14/08 Jason Nash

DRAWING TITLE: Cable Tester, Checks BNC, RJ45, D-Sub, USB Cables DWG. NO. SIZE 72-6707 Α SCALE: NTS U.O.M.: INCHES [mm]