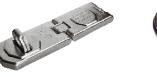

## **Product Information Sheet** 65CS 50 Solid Brass Close Shackle Padlock



## **Application**

- Medium to high security application
- For factory gates, out buildings, garages etc Operation
- Key to lock & unlock

## Technology

- Solid brass body
- 8.5mm through hardened steel shackle
- Raised shoulders protect shackle from cutting & torsion attacks
- 5 pin tumbler mechanism manufactured from all rustfree components

18.5 / 20.5 / 8.5

mm

mm

- Automatic locking
- Pracentric keyway
- Supplied with 2 keys





Mechanism

Keyed Alike Versions Available



Saw Resistant

Chain



Master Key Versions Available

## Suitable for use with other ABUS products

Hasp & Staples

Cables