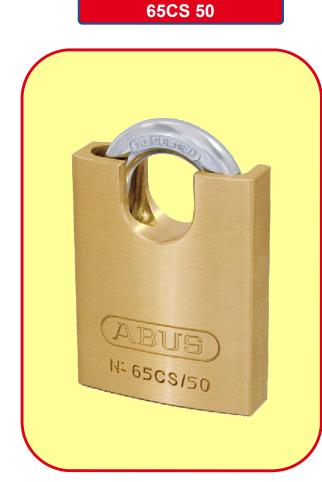

## **Product Information Sheet** 65CS 50 Solid Brass Close Shackle Padlock

## **Application**

- Medium to high security application
- For factory gates, out buildings, garages etc Operation
- Key to lock & unlock

## Technology

- Solid brass body
- 8.5mm through hardened steel shackle
- Raised shoulders protect shackle from cutting & torsion attacks
- 5 pin tumbler mechanism manufactured from all rustfree components

18.5 / 20.5 / 8.5

mm

mm

- Automatic locking
- Pracentric keyway
- Supplied with 2 keys

Mechanism

Keyed Alike Versions Available

Saw Resistant

Chain