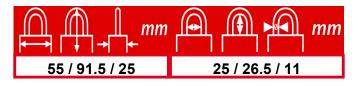

### **Product Information Sheet** 83CS 55 Heavy Duty Padlock

83CS/55

- Medium to high security application
- For factory gates, out buildings, garages etc

Key to lock & unlock

### Technology

- 11mm through hardened steel shackle
- Ball bearing locking resists pulling attacks •
- Raised shoulders protect shackle from ٠ cutting & torsion attacks
- 5 pin tumbler mechanism manufactured from all rustfree components
- Hardened steel base plate to protect against drill attack
- Supplied automatic locking & non-key retaining
- Features a patented "Z" bar which allows the lock to be changed to dead locking & key retaining
- Supplied with 2 keys