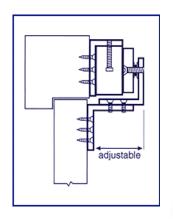

## **Installation Drawings**

L Bracket Installation Outward door installation

Z Bracket Installation Inward door installation

150604gk