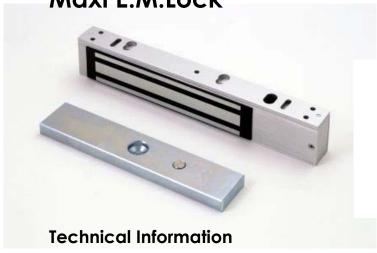

## MCX300U & MCX300M Maxi E.M.Lock

| Model                           | MCX300U                | MCX300M                |
|---------------------------------|------------------------|------------------------|
| Input voltage                   | 12/24V                 | 12/24V                 |
| Current consumption (quiescent) | 430mA (+/- 2.5%@13.5v) | 440mA (+/- 2.5%@13.5v) |
| Holding force                   | 300kgs (660lb)         | 300kgs (660lb)         |
| Lock size (L)                   | 250mm                  | 250mm                  |
| Lock size (H)                   | 47mm                   | 47mm                   |
| Lock size (W)                   | 26mm                   | 26mm                   |
| Magnetic bond sensor            | No                     | yes                    |
| Bi colour LED.                  | No                     | Yes                    |
| Door status switch              | No                     | No                     |
| Monitored changeover            | No                     | Yes                    |
| Mounting                        | surface                | surface                |
| Z & L Bracket                   | ZL300MCX               | ZL300MCX               |