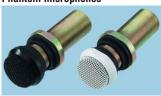

## **Phantom Microphones**

System
Frequency Range
Impedance
Sensitivity
Max. SPL
Power Supply
Housing
Connection, microphone
Weight
Dimensions (LxDia.)

Two electret ceiling/conference table mi-crophones, ideal for teleconferencing, pub-lic address applications and installation in areas where space and discretion is an issue.

- Discreet design
   Built-in XLR connector
   Metal housing
   Black or white cartridge cover

Black of writte lelectret/omnidirectional 30Hz-17kHz 300Ω 2.3mV/Pa/1kHz 110dB 9V-48V, phantom Metal XLR, balanced 90g 71x⊘30mm