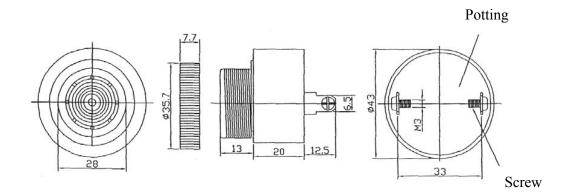

| ABI-025-RC -               |
|----------------------------------------|----------------------------|
|                                        | Piezo Ceramic Indicator    |
| Operating Voltage                      | 6 ~ 28VDC                  |
| Rated Current at rated voltage         | 6mA at 12VDC               |
| Sound Output at 30cm, at rated voltage | ≥88dB at 12VDC             |
| Resonant Frequency                     | 2900±500Hz                 |
| Tone                                   | Fast Pulse (3200 Hz ± 20%) |
| Operating Temperature                  | -20 ~ +60°C                |
| Storage Temperature                    | -30 ~ +70°C                |
| Weight                                 | 43g                        |

Dimensions: (Unit: mm; Tolerance: ±0.5m)