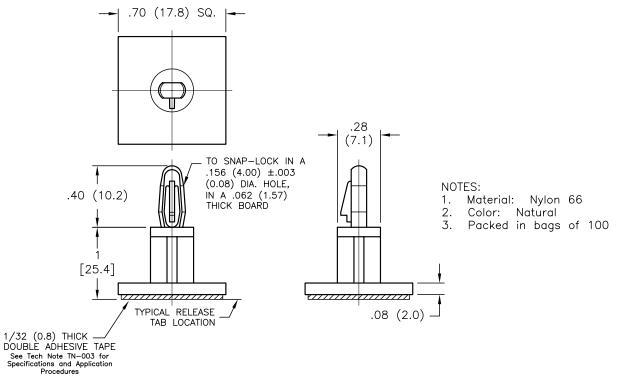

TOLERANCES:

Tolerances Unless
Otherwise Specified:
.XX=±.010
.XXX=±.005
Frac=1/64
Ang=1\*

|             | DRAWN BY:          | DATE:   | DRAW                            | ING TITLE: |                     |      |            |   |      |  |
|-------------|--------------------|---------|---------------------------------|------------|---------------------|------|------------|---|------|--|
|             | Jeff McVicker      | 3/5/98  | Locking Ckt.Bd. Support on Base |            |                     |      |            |   |      |  |
| CHECKED BY: |                    | DATE:   | SIZE                            | DWG. NO.   |                     | ELEC | TRONIC FIL | E | REV  |  |
|             | JOHN COLE          | 3/13/98 | A                               | 2629       |                     | 92   | В          |   |      |  |
|             | APPROVED BY: DATE: |         |                                 |            |                     |      |            |   |      |  |
|             | BRETT BRAATZ       | 3/19/98 | SCALI                           | E: NTS     | U.O.M.: INCHES [mm] |      | SHEET: 1 ( |   | DF 1 |  |