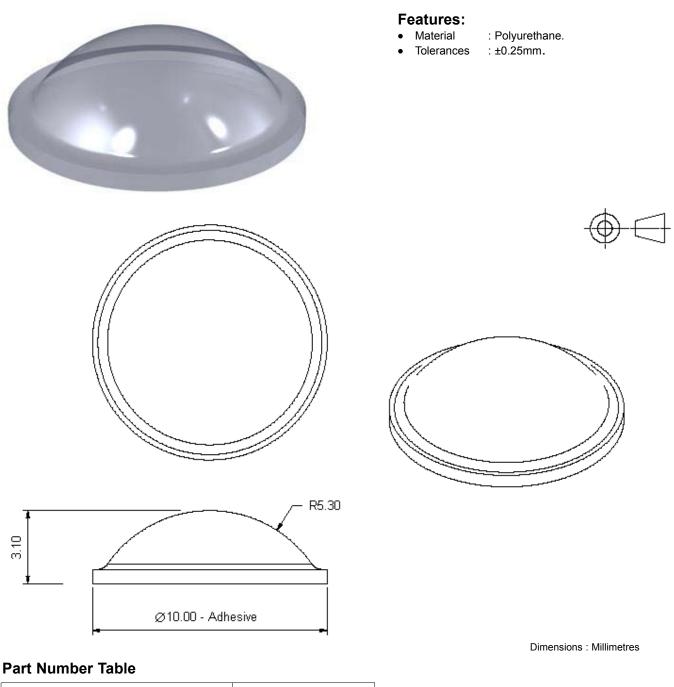

## **Enclosure Feet**

| Description                              | Part Number |
|------------------------------------------|-------------|
| Feet, Stick On, 3.8 x 9.5 DIA, CLR, PK48 | PD.2010C    |

Disclaimer This data sheet and its contents (the "Information") belong to the Premier Farnell Group (the "Group") or are licensed to it. No licence is granted for the use of it other than for information purposes in connection with the products to which it relates. No licence of any intellectual property rights is granted. The Information is subject to change without notice and replaces all data sheets previously supplied. The Information supplied is believed to be accurate but the Group assumes no responsibility for its accuracy or completeness, any error in or omission from it or for any use made of it. Users of this data sheets breviously supplied. Liability for loss or damage resulting from any reliance on the Information or use of it (including liability resulting from negligence or where the Group was aware of the possibility of such loss or damage arising) is excluded. This will not operate to limit or restrict the Group's liability for death or personal injury resulting from its negligence. SPC Multicomp is the registered trademark of the Group. © Premier Farnell plc 2010.