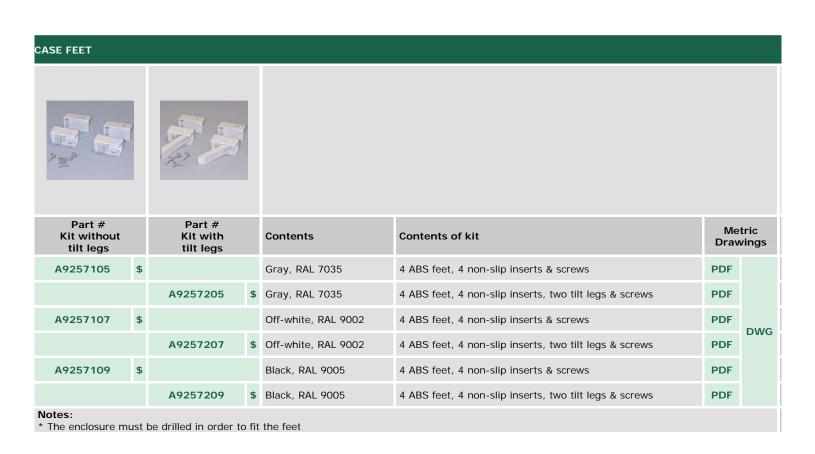

1.1 ZUBEHOER
Case feet, Vers. II Bearbeiter: Hasselb Dateiname: 00001495 Für dieses Dokument behalten wir uns alle Urheberrechte vor. Es darf auch auszugs-weise weder vervielfältigt noch Dritten in irgendeiner Form zugänglich gemacht werden.