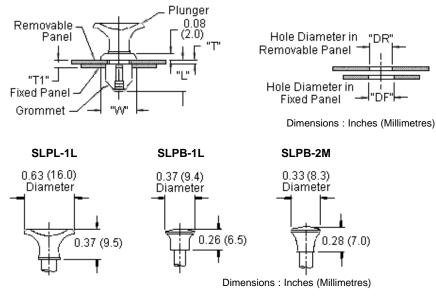

## **Specifications:**

Material : Plunger - nylon 6 (RMS-62)

Grommet - polycarbonate (RMS-72).

Colour : Black

## Specifications Table

| Removable Panel<br>Thickness "T"<br>(Maximum) | Total Panel<br>Thickness<br>Range "T1" | Removable Panel<br>Hole Diameter<br>Range "DR" | Fixed Panel<br>Hole Diameter<br>Range "DF" | "L"         | "W" ±0.010<br>(0.25) | Part Number      |
|-----------------------------------------------|----------------------------------------|------------------------------------------------|--------------------------------------------|-------------|----------------------|------------------|
| 0.62 (1.57)                                   | 0.79 (2.0) to<br>0.165 (4.2)           | 0.234 (5.95) to<br>0.240 (6.1)                 | 0.250 (6.35) to<br>0.256 (6.5)             | 0.334 (8.5) | 0.334 (8.5)          | SLPB-2M/SLG-2M/B |
|                                               |                                        | 0.295 (7.5) to<br>0.303 (7.7)                  | 0.315 (8.0) to<br>0.323 (8.2)              | 0.354 (9.0) | 0.425 (10.8)         | SLPB-1L/SLG-1L/B |
|                                               |                                        |                                                |                                            |             |                      | SLPL-1L/SLG-1L/B |

Dimensions : Inches (Millimetres)

Disclaimer This data sheet and its contents (the "Information") belong to the Premier Farnell Group (the "Group") or are licensed to it. No licence is granted for the use of it other than for information purposes in connection with the products to which it relates. No licence of any intellectual property rights is granted. The Information is subject to change without notice and replaces all data sheets previously supplied. The Information supplied is believed to be accurate but the Group assumes no responsibility for its accuracy or completeness, any error in or omission from it or for any use made of it. Users of this data sheet should check for themselves the Information and the suitability of their purpose and not make any assumptions based on information included or omitted. Liability for loss or damage resulting from any reliance on the Information or use of it (including liability resulting from negligence. DURATOOL is the registered trademark of the Group. © Premier Farnell plc 2009.