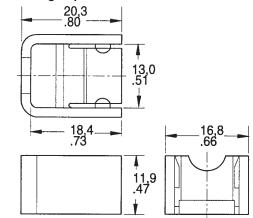

### ACCESSORIES SELECTION GUIDE

| Catalog<br>Listing | Description                                                                         | Drawing  |
|--------------------|-------------------------------------------------------------------------------------|----------|
| PC-10182           | Steel lockring (included with Port Style A, 1 x 4 terminals only) 22, 24, 26PC only | Figure 1 |
| PC-15111           | Cable retaining clip for large port Flow-Through sensor only                        | Figure 4 |
| PC-15110           | Single hole plastic bracket                                                         | Figure 3 |
| PC-15015           | Mounting bracket                                                                    | Figure 6 |
| PC-15132           | Plastic Mounting bracket                                                            | Figure 5 |
| 20PCWHRC           | Flow-Through wire harness and retaining clip                                        | Figure 2 |
| 26PCBKT            | Mounting bracket for large port Flow-Through sensor only                            | Figure 7 |
| PC-15202           | Mounting bracket for Luer Port                                                      | Figure 8 |
| PC-15204           | Mounting bracket for Straight Port                                                  | Figure 9 |

#### Figure 1 PC-10182 Steel Lockring

Figure 3 PC-15110 Single Hole Plastic Bracket

Figure 5 PC-15132 Plastic Mounting Bracket