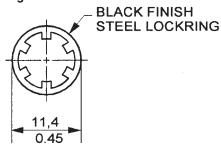

### ACCESSORIES SELECTION GUIDE

| Catalog<br>Listing | Description                                                                         | Drawing  |
|--------------------|-------------------------------------------------------------------------------------|----------|
| PC-10182           | Steel lockring (included with Port Style A, 1 x 4 terminals only) 22, 24, 26PC only | Figure 1 |
| PC-15111           | Cable retaining clip for large port Flow-Through sensor only                        | Figure 4 |
| PC-15110           | Single hole plastic bracket                                                         | Figure 3 |
| PC-15015           | Mounting bracket                                                                    | Figure 6 |
| PC-15132           | Plastic Mounting bracket                                                            | Figure 5 |
| 20PCWHRC           | Flow-Through wire harness and retaining clip                                        | Figure 2 |
| 26PCBKT            | Mounting bracket for large port Flow-Through sensor only                            | Figure 7 |
| PC-15202           | Mounting bracket for Luer Port                                                      | Figure 8 |
| PC-15204           | Mounting bracket for Straight Port                                                  | Figure 9 |

#### Figure 1 PC-10182 Steel Lockring

Figure 3 PC-15110 Single Hole Plastic Bracket

Figure 5 PC-15132 Plastic Mounting Bracket