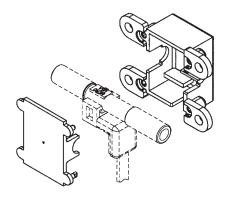

### ACCESSORIES SELECTION GUIDE

| Catalog<br>Listing | Description                                                                         | Drawing  |
|--------------------|-------------------------------------------------------------------------------------|----------|
| PC-10182           | Steel lockring (included with Port Style A, 1 x 4 terminals only) 22, 24, 26PC only | Figure 1 |
| PC-15111           | Cable retaining clip for large port Flow-Through sensor only                        | Figure 4 |
| PC-15110           | Single hole plastic bracket                                                         | Figure 3 |
| PC-15015           | Mounting bracket                                                                    | Figure 6 |
| PC-15132           | Plastic Mounting bracket                                                            | Figure 5 |
| 20PCWHRC           | Flow-Through wire harness and retaining clip                                        | Figure 2 |
| 26PCBKT            | Mounting bracket for large port Flow-Through sensor only                            | Figure 7 |
| PC-15202           | Mounting bracket for Luer Port                                                      | Figure 8 |
| PC-15204           | Mounting bracket for Straight Port                                                  | Figure 9 |

#### Figure 1 PC-10182 Steel Lockring

Figure 3 PC-15110 Single Hole Plastic Bracket

Figure 5 PC-15132 Plastic Mounting Bracket