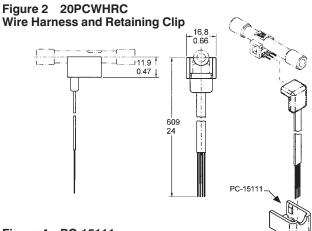

### ACCESSORIES SELECTION GUIDE

| Catalog<br>Listing | Description                                                                         | Drawing  |
|--------------------|-------------------------------------------------------------------------------------|----------|
| PC-10182           | Steel lockring (included with Port Style A, 1 x 4 terminals only) 22, 24, 26PC only | Figure 1 |
| PC-15111           | Cable retaining clip for large port Flow-Through sensor only                        | Figure 4 |
| PC-15110           | Single hole plastic bracket                                                         | Figure 3 |
| PC-15015           | Mounting bracket                                                                    | Figure 6 |
| PC-15132           | Plastic Mounting bracket                                                            | Figure 5 |
| 20PCWHRC           | Flow-Through wire harness and retaining clip                                        | Figure 2 |
| 26PCBKT            | Mounting bracket for large port Flow-Through sensor only                            | Figure 7 |
| PC-15202           | Mounting bracket for Luer Port                                                      | Figure 8 |
| PC-15204           | Mounting bracket for Straight Port                                                  | Figure 9 |