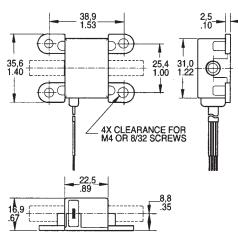

### ACCESSORIES SELECTION GUIDE

| Catalog<br>Listing | Description                                                                         | Drawing  |
|--------------------|-------------------------------------------------------------------------------------|----------|
| PC-10182           | Steel lockring (included with Port Style A, 1 x 4 terminals only) 22, 24, 26PC only | Figure 1 |
| PC-15111           | Cable retaining clip for large port Flow-Through sensor only                        | Figure 4 |
| PC-15110           | Single hole plastic bracket                                                         | Figure 3 |
| PC-15015           | Mounting bracket                                                                    | Figure 6 |
| PC-15132           | Plastic Mounting bracket                                                            | Figure 5 |
| 20PCWHRC           | Flow-Through wire harness and retaining clip                                        | Figure 2 |
| 26PCBKT            | Mounting bracket for large port Flow-Through sensor only                            | Figure 7 |
| PC-15202           | Mounting bracket for Luer Port                                                      | Figure 8 |
| PC-15204           | Mounting bracket for Straight Port                                                  | Figure 9 |

### **Pressure Sensors**

Accessories

Figure 6 PC-15015 Mounting Bracket

Figure 7 26PCBKT For use with N, P Large Ports

Figure 8 PC-15202 For use with C Luer Port

Figure 9 PC-15204 For use with A Straight Port