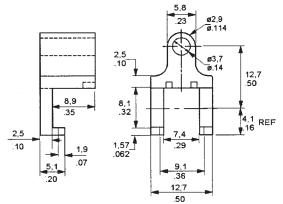

### ACCESSORIES SELECTION GUIDE

| Catalog<br>Listing | Description                                                                         | Drawing  |
|--------------------|-------------------------------------------------------------------------------------|----------|
| PC-10182           | Steel lockring (included with Port Style A, 1 x 4 terminals only) 22, 24, 26PC only | Figure 1 |
| PC-15111           | Cable retaining clip for large port Flow-Through sensor only                        | Figure 4 |
| PC-15110           | Single hole plastic bracket                                                         | Figure 3 |
| PC-15015           | Mounting bracket                                                                    | Figure 6 |
| PC-15132           | Plastic Mounting bracket                                                            | Figure 5 |
| 20PCWHRC           | Flow-Through wire harness and retaining clip                                        | Figure 2 |
| 26PCBKT            | Mounting bracket for large port Flow-Through sensor only                            | Figure 7 |
| PC-15202           | Mounting bracket for Luer Port                                                      | Figure 8 |
| PC-15204           | Mounting bracket for Straight Port                                                  | Figure 9 |

#### Figure 1 PC-10182 Steel Lockring

Figure 3 PC-15110 Single Hole Plastic Bracket

Figure 5 PC-15132 Plastic Mounting Bracket