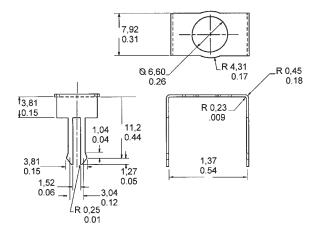

### ACCESSORIES SELECTION GUIDE

| Catalog<br>Listing | Description                                                                         | Drawing  |
|--------------------|-------------------------------------------------------------------------------------|----------|
| PC-10182           | Steel lockring (included with Port Style A, 1 x 4 terminals only) 22, 24, 26PC only | Figure 1 |
| PC-15111           | Cable retaining clip for large port Flow-Through sensor only                        | Figure 4 |
| PC-15110           | Single hole plastic bracket                                                         | Figure 3 |
| PC-15015           | Mounting bracket                                                                    | Figure 6 |
| PC-15132           | Plastic Mounting bracket                                                            | Figure 5 |
| 20PCWHRC           | Flow-Through wire harness and retaining clip                                        | Figure 2 |
| 26PCBKT            | Mounting bracket for large port Flow-Through sensor only                            | Figure 7 |
| PC-15202           | Mounting bracket for Luer Port                                                      | Figure 8 |
| PC-15204           | Mounting bracket for Straight Port                                                  | Figure 9 |

### **Pressure Sensors**

Accessories

Figure 6 PC-15015 Mounting Bracket

Figure 7 26PCBKT For use with N, P Large Ports

Figure 8 PC-15202 For use with C Luer Port

Figure 9 PC-15204 For use with A Straight Port

**Note:** PC-15202 and PC-15204 are Printed Circuit Board mountable and solderable; designed to be used in a .063 thick PC Board with a recommended mounting hole size of .125  $\pm$ .005 in.