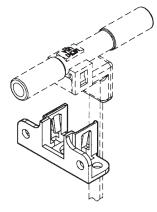

### ACCESSORIES SELECTION GUIDE

| Catalog<br>Listing | Description                                                                         | Drawing  |
|--------------------|-------------------------------------------------------------------------------------|----------|
| PC-10182           | Steel lockring (included with Port Style A, 1 x 4 terminals only) 22, 24, 26PC only | Figure 1 |
| PC-15111           | Cable retaining clip for large port Flow-Through sensor only                        | Figure 4 |
| PC-15110           | Single hole plastic bracket                                                         | Figure 3 |
| PC-15015           | Mounting bracket                                                                    | Figure 6 |
| PC-15132           | Plastic Mounting bracket                                                            | Figure 5 |
| 20PCWHRC           | Flow-Through wire harness and retaining clip                                        | Figure 2 |
| 26PCBKT            | Mounting bracket for large port Flow-Through sensor only                            | Figure 7 |
| PC-15202           | Mounting bracket for Luer Port                                                      | Figure 8 |
| PC-15204           | Mounting bracket for Straight Port                                                  | Figure 9 |

### **Pressure Sensors**

Accessories

Figure 6 PC-15015 Mounting Bracket

Figure 7 26PCBKT For use with N, P Large Ports

Figure 8 PC-15202 For use with C Luer Port

Figure 9 PC-15204 For use with A Straight Port