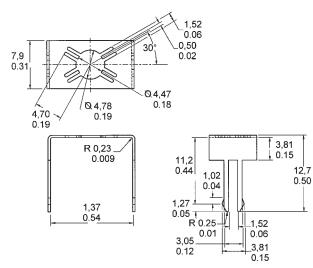

### ACCESSORIES SELECTION GUIDE

| Catalog<br>Listing | Description                                                                         | Drawing  |
|--------------------|-------------------------------------------------------------------------------------|----------|
| PC-10182           | Steel lockring (included with Port Style A, 1 x 4 terminals only) 22, 24, 26PC only | Figure 1 |
| PC-15111           | Cable retaining clip for large port Flow-Through sensor only                        | Figure 4 |
| PC-15110           | Single hole plastic bracket                                                         | Figure 3 |
| PC-15015           | Mounting bracket                                                                    | Figure 6 |
| PC-15132           | Plastic Mounting bracket                                                            | Figure 5 |
| 20PCWHRC           | Flow-Through wire harness and retaining clip                                        | Figure 2 |
| 26PCBKT            | Mounting bracket for large port Flow-Through sensor only                            | Figure 7 |
| PC-15202           | Mounting bracket for Luer Port                                                      | Figure 8 |
| PC-15204           | Mounting bracket for Straight Port                                                  | Figure 9 |

#### Figure 1 PC-10182 Steel Lockring

Figure 3 PC-15110 Single Hole Plastic Bracket

Figure 5 PC-15132 Plastic Mounting Bracket