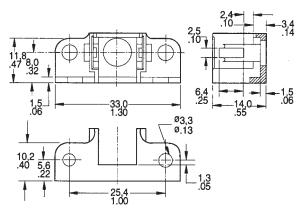

### ACCESSORIES SELECTION GUIDE

| Catalog<br>Listing | Description                                                                         | Drawing  |
|--------------------|-------------------------------------------------------------------------------------|----------|
| PC-10182           | Steel lockring (included with Port Style A, 1 x 4 terminals only) 22, 24, 26PC only | Figure 1 |
| PC-15111           | Cable retaining clip for large port Flow-Through sensor only                        | Figure 4 |
| PC-15110           | Single hole plastic bracket                                                         | Figure 3 |
| PC-15015           | Mounting bracket                                                                    | Figure 6 |
| PC-15132           | Plastic Mounting bracket                                                            | Figure 5 |
| 20PCWHRC           | Flow-Through wire harness and retaining clip                                        | Figure 2 |
| 26PCBKT            | Mounting bracket for large port Flow-Through sensor only                            | Figure 7 |
| PC-15202           | Mounting bracket for Luer Port                                                      | Figure 8 |
| PC-15204           | Mounting bracket for Straight Port                                                  | Figure 9 |

### **Pressure Sensors**

Accessories

Figure 6 PC-15015 Mounting Bracket

Figure 7 26PCBKT For use with N, P Large Ports

Figure 8 PC-15202 For use with C Luer Port

Figure 9 PC-15204 For use with A Straight Port