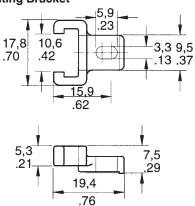

### ACCESSORIES SELECTION GUIDE

| Catalog<br>Listing | Description                                                                         | Drawing  |
|--------------------|-------------------------------------------------------------------------------------|----------|
| PC-10182           | Steel lockring (included with Port Style A, 1 x 4 terminals only) 22, 24, 26PC only | Figure 1 |
| PC-15111           | Cable retaining clip for large port Flow-Through sensor only                        | Figure 4 |
| PC-15110           | Single hole plastic bracket                                                         | Figure 3 |
| PC-15015           | Mounting bracket                                                                    | Figure 6 |
| PC-15132           | Plastic Mounting bracket                                                            | Figure 5 |
| 20PCWHRC           | Flow-Through wire harness and retaining clip                                        | Figure 2 |
| 26PCBKT            | Mounting bracket for large port Flow-Through sensor only                            | Figure 7 |
| PC-15202           | Mounting bracket for Luer Port                                                      | Figure 8 |
| PC-15204           | Mounting bracket for Straight Port                                                  | Figure 9 |

### **Pressure Sensors**

Accessories

Figure 6 PC-15015 Mounting Bracket

Figure 7 26PCBKT For use with N, P Large Ports

Figure 8 PC-15202 For use with C Luer Port

Figure 9 PC-15204 For use with A Straight Port