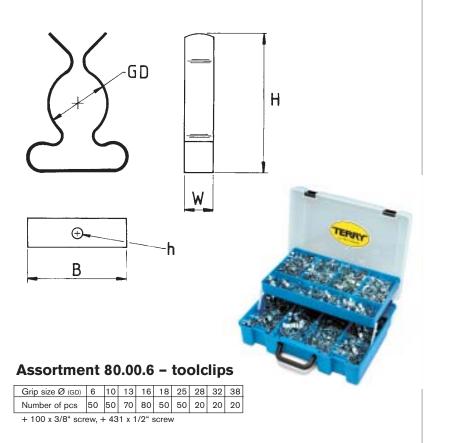

## **Tool Clips – Closed Type**

Terry Tool Clips are produced in high quality spring steel. They are produced according to industrial and professional users' demands but are also frequently used in the d-i-y sector. The closed type is our most popular clip, also available in an assortment box (code no. 80.00.6) for display and over-the-counter sales.