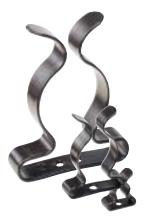

Terry Tool Clips are available in three surface finishes:

- Standard zinc plated, 5µm thickness
- Black nylon coated
- White nylon coated

Dimensional allowance should be made for a reduction in hole size due to the nylon coating.