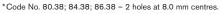

| Grip Size | Working | Code No. |       |       | Height | Width | Breadth | Hole |
|-----------|---------|----------|-------|-------|--------|-------|---------|------|
| dia (GD)  | Range   |          |       |       | (H)    | (VV)  | (B)     | (h)  |
| mm        | mm      | Zinc     | Black | White | mm     | mm    | mm      | mm   |
| 6         | 6 - 7   | 80.06    | 84.06 | 86.06 | 15.3   | 6.35  | 12.9    | 2.4  |
| 10        | 10 – 12 | 80.10    | 84.10 | 86.10 | 20.0   | 6.35  | 15.5    | 2.4  |
| 13        | 13 – 14 | 80.13    | 84.13 | 86.13 | 26.4   | 7.94  | 20.1    | 3.2  |
| 16        | 16 – 19 | 80.16    | 84.16 | 86.16 | 32.2   | 7.94  | 22.6    | 3.2  |
| 19        | 19 – 21 | 80.19    | 84.19 | 86.19 | 36.4   | 7.94  | 25.3    | 3.2  |
| 25        | 25 - 27 | 80.25    | 84.25 | 86.25 | 40.3   | 9.52  | 28.8    | 3.2  |
| 28        | 28 – 31 | 80.28    | 84.28 | 86.28 | 48.7   | 9.52  | 34.1    | 3.6  |
| 32        | 32 - 34 | 80.32    | 84.32 | 86.32 | 59.3   | 11.11 | 42.8    | 3.6  |
| 38        | 38 - 40 | 80.38    | 84.38 | 86.38 | 67.0   | 12.70 | 49.5    | *4.0 |
| 51        | 51 - 54 | 80.51    | 84.51 | 86.51 | 80.2   | 12.70 | 53.0    | *4.0 |

\*Code No. 80.51; 84.51; 86.51 - 2 holes at 12.7 mm centres.

For large order quantities, hole sizes can be altered and different finishes are available e.g. Chrome, Nickel, etc