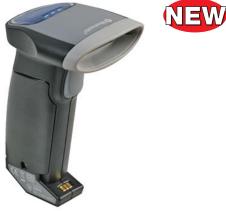

## **Bluetooth Barcode Laser Scanner**

- Model: OPR-3301

  Compact wireless barcode scanner

  Ergonomic pistol grip design for comfortable scanning

  Powerful scanning engine can read low-contrast barcodes, as well as high density (condensed) barcodes
- Uses reliable Bluetooth wireless technology, which allows the scanned data to be transmitted to any Bluetooth capable device
  Scanned data is stored on-board in case the user moves out of range, preventing data
- loss
- Light build; weighs just 100g
   Solid construction withstands 2m drop onto concrete surface
   Dimensions (HxWxD): 132x56x113mm