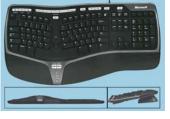

## Natural Ergonomic Keyboard 4000

- Advanced, er-New gonomic split keyboard de-
- Sign
   Enhanced sloped shape and curved key layout for easier reach
   Integrated palm rest for greater
- comfort
- Removeable palm lift creates a re-verse slope for a natural wrist position
- Zoom slider to zoom in and out

- Zoom slider to zoom in and o
  when navigating large documents or images
  Hot keys to open programs, email, files and web pages
  One touch enhanced F keys
  USB interface
  Supports Win 2000/XP, Media Centre or Tablet PC and Mac OS X v10.1x-10.3.x
  Dimensions (HxWxD): 83x503x262mm
  Contents: Keyboard, software and user guide.