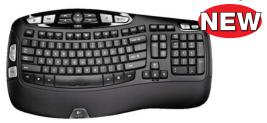

## Wireless Keyboard K350

Distinctive wave design with constant curve layout
 Comfortable, cushioned palm rest
 Advanced 2.4GHz wireless technology for reliable use
 10 hot keys for instant access to commonly used functions
 Micro Unifying™ USB receiver - add compatible devices without additional receivers
 Intelligent battery management gives up to 3 years battery life
 Supports Win XP/Vista/7
 Dimensions (HxWxD): 66x470x207mm
Contents: Keyboard, USB receiver, 2xAA batteries, extender cable, software and user guide