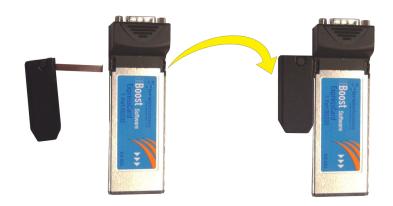

1. Extend the metal clip as shown on the picture above

2. Connect the metal clip to the left side of the ExpressCard. (The metal clip sits under the ExpressCard)

3. Now connect the plastic part to the other side of the ExpressCard.