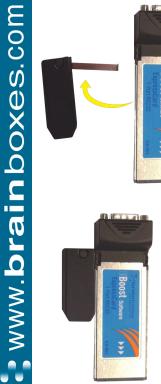

1. Extend the metal clip as shown on the picture above

2. Connect the metal clip to the left side of the ExpressCard. (The metal clip sits under the ExpressCard)

3. Now connect the plastic part to the other side of the ExpressCard.