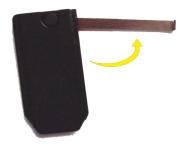

1. Extend the metal clip as shown on the picture above

2. Connect the metal clip to the left side of the ExpressCard. (The metal clip sits under the ExpressCard)

3. Now connect the plastic part to the other side of the ExpressCard.