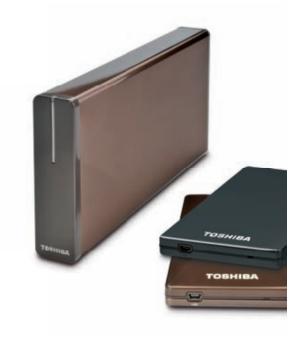

## COLOURS

3.5" (8.9 cm): brown

3.5" (8.9 cm): silver

-

2.5" (6.4 cm): silver

up to 640 GB

2.5" (6.4 cm): black 750 GB/1 TB

Copyright © 2010 TOSHIBA Corporation. All Rights Reserved. Product specifications, configurations, prices and component / options availability are all subject to change without notice. Product design, specifications and colours are subject to change without notice and may vary from those shown. Error and omissions excepted.