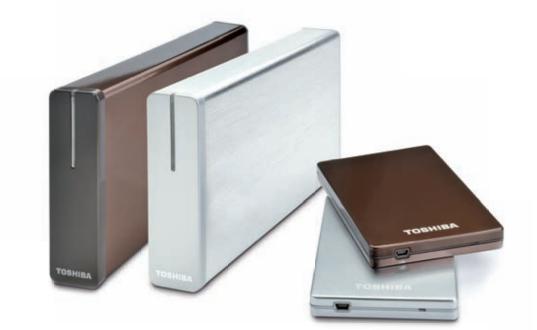

## COLOURS

3.5" (8.9 cm): brown

3.5" (8.9 cm): silver

-

2.5" (6.4 cm): silver

up to 640 GB

2.5" (6.4 cm): black 750 GB/1 TB

Copyright © 2010 TOSHIBA Corporation. All Rights Reserved. Product specifications, configurations, prices and component / options availability are all subject to change without notice. Product design, specifications and colours are subject to change without notice and may vary from those shown. Error and omissions excepted.