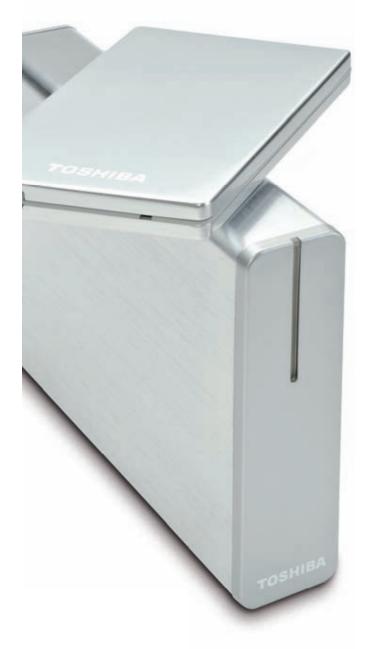

# STORE YOUR DATA WITH A SOLID AND STYLISH HARD DRIVE

**CHOOSE THE RIGHT SIZE** 2.5" (6.4 cm) from 320 GB up to 1 TB capacity. And 3.5" (8.9 cm) from 500 GB up to 2 TB capacity.

**PERFECT BODY** Stylish and solid aluminium casing for more safety.

A SIMPLE SOLUTION Easy connectivity and installation for your needs.

WWW.TOSHIBA-MULTIMEDIA.COM

### EXTERNAL STORAGE SOLUTIONS STOR.E ALU 2