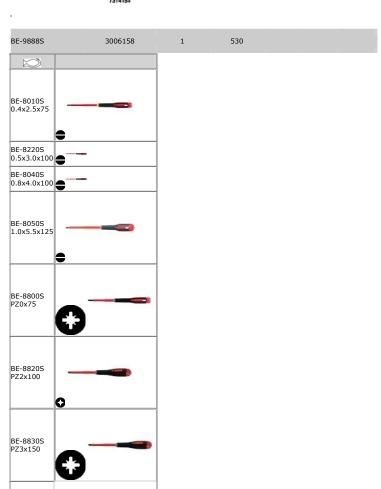

## Screwdriver sets, BE-9888S @rgo®

Set of 7 insulated screwdrivers for slotted and Pozidriv PZ head screws for work on live equipment up to 1000 volts.

1000 volts.
IEC 60900, DIN-EN 60900, EN 60900, VDE 0682 part 201.
Examination of screwdrivers according to latest national and international standards:
- examination piece-wise in water bath with 10 KV
- marking with the year of manufacture
- intensified cold stroke test
Ergonomically developed 3-component handle of polypropylene and thermoplastic elastomere. Permanent colour codes at both ends of the handle as a timesaving aid for application identification.

Finish: blade black oxidized, entirely hardened.

Material: blade of VANADIUM-EXTRA.