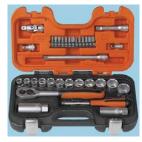

## Socketry 1/4" & 3/8" Drive Set \$330

Manufactured from matt chrome-plated vanadium steel conforming to ISO standards. Supplied in an impact proof, oil and temperature resistant polypropylene transport case.

The S330 set contains:-●%'Sockets with Dynamic Drive 10, 11, 12, 13, 14, 15, 16, 17, 18, 19, 20, 22mm ●%'Extension bars, 75mm and 150mm

- % Third and 150 mars, 75 mm and 150 mm
  % "Universal joint
  % "x" bit holder spark plug sockets
  16 mm & 21 mm ¼" spinner handle
  ¼" x ¼" bit holder
  ¼" x ¼" bit slotted 4, 5.5, 7mm ¼" bits

●Phillips No. 1, 2, 3 ¼" hex bits 3, 4, 5, 6, 7, 8mm ●¾" ratchet handle

488167

|      |            | Price Per Set |
|------|------------|---------------|
| Set  | Order Code |               |
| S330 | 135-6178   |               |