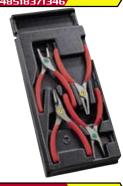

## Straight tip

For circlips

| Set of 4 pliers<br>Compression and expansio |            | $\Box$     | ع       |
|---------------------------------------------|------------|------------|---------|
|                                             |            |            | 177A.13 |
| Causimba din                                | 10 - 25 mm | 12 - 25 mm | 177A.18 |
| Straight tip                                | 18 - 60 mm | 18 - 60 mm | 179A.13 |
|                                             |            |            | 179A.18 |

PC5NJ4PB

MOD.PCSNPB 3148518371346

> MOD.PCPB 3148518371261