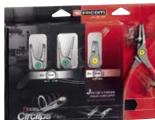

# Expansion/compression circlip pliers - SETS and MODULES

**Available** November 2009

# Straight and angled tips

199A.18

PCJ4PB

| Set of 4 pliers<br>Compression and expansion | For circlips | ₹0      |
|----------------------------------------------|--------------|---------|
|                                              |              | 177A.18 |
| Straight and angled tips                     | 18 - 60 mm   | 197A.18 |
|                                              |              | 179A.18 |