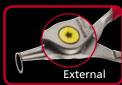

### PERFORMANCE AND SAFETY

- Piano wire tips:
- Resistant to deformation.
- Reinforced to reduce the risk of breakage.
- · Recessed spring: optimum flexibility of use:
- Protects the spring.
- Reduces the risk of spring loss or ejection.
- Extended tips, angled at 10 °:
- Better clip retention
- Reduces the risk of twisting or dropping circlips.