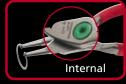

### PERFORMANCE AND SAFETY

- Piano wire tips:
- Resistant to deformation.
- Reinforced to reduce the risk of breakage.
- · Recessed spring: optimum flexibility of use:
- Protects the spring.
- Reduces the risk of spring loss or ejection.
- Extended tips, angled at 10 °:
- Better clip retention
- Reduces the risk of twisting or dropping circlips.