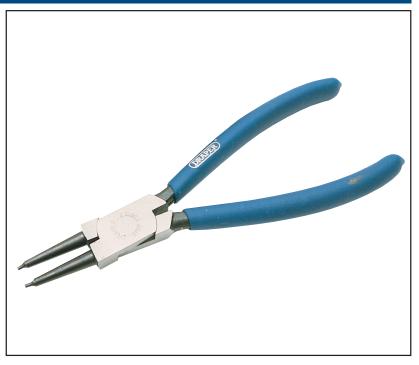

## STRAIGHT TIP INTERNAL CIRCLIP PLIERS

## 49/INT STRAIGHT TIP INTERNAL CIRCLIP PLIERS

Industrial quality, chrome nickel steel hardened and tempered with a polished finish, chemically blacked tips and special non slip cushion-grip handles. Display packed