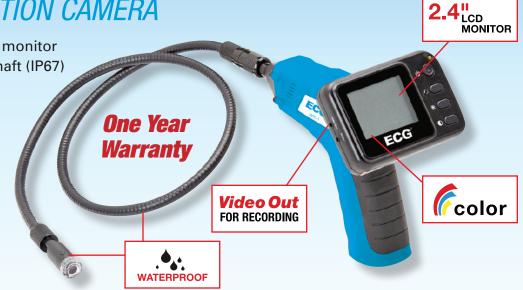

#### **WIC-1**™: INSPECTION CAMERA

2.4" removable color LCD monitorWaterproof camera and shaft (IP67)

- · Video out for recording
- Includes mirror, hook, and magnet tips
- Includes magnetic monitor base
- One year warranty
- FCC compliant

### Removable Color LCD Monitor

ECG Wireless Inspection
Cameras stand apart from the
rest... literally... because they
feature a removable color LCD
monitor that displays crystal
clear video images for accurate
visual inspection. This unique
wireless feature allows you to
put the camera where you need
it... and the monitor where you
can see it... up to 30 ft. away
- affording you a whole new level
of convenience.