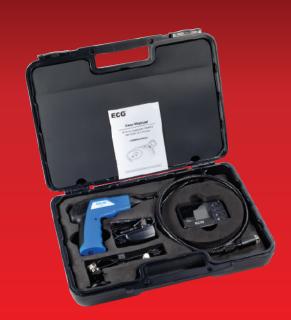

# ECG® WIRELESS INSPECTION CAMERAS

WIC-1™ With Removable **Color LCD Monitor!** WIC-100™ **DELUXE EDITION** Includes 3.5" color LCD monitor, **Applications:** 9mm camera head and records to HVAC Inspection removable 2GB SD card Automotive Inspection Cable Routing Electrical General Contracting Home Theater Installation Plumbing Inspection Much more!

# ECG® WIRELESS INSPECTION CAMERAS The ECG Wireless Inspection Cameras allow for easy visual

The ECG Wireless Inspection Cameras allow for easy visual inspections in hard-to-reach areas, even in total darkness with super bright LEDs! Lightweight, handheld design helps you easily find, diagnose, and solve problems.