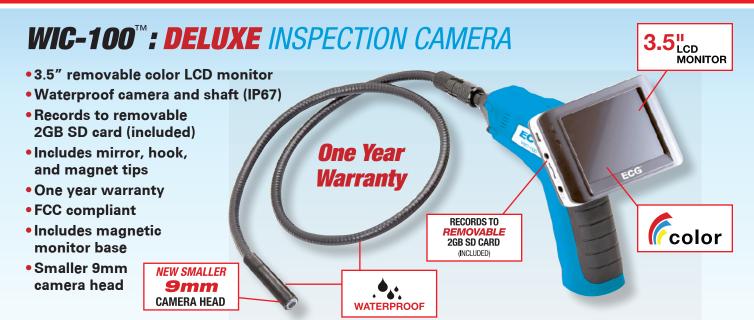

#### WIC-100™ SPECIFICATIONS

| 1 |                         |                  |                                  |                                  |  |
|---|-------------------------|------------------|----------------------------------|----------------------------------|--|
|   | CAMERA                  |                  | MONITOR                          |                                  |  |
| П | Imaging Sensor:         | CMOS             | Screen Type:                     | 3.5" TFT-LCD                     |  |
|   | Total Pixels:           | 640 x 480        | Effective Pixels:                | 320 (RGB) x 240                  |  |
| П | Horizontal View Angle:  | 45°              | Video System:                    | PAL/NTSC                         |  |
| Г | Transmission Frequency: | 2468 MHz         | Transmission Frequency:          | 2468 MHz                         |  |
| П | Modulation Type:        | FM               | Exterior Supply Voltage:         | 5 VDC                            |  |
|   | Bandwidth:              | 18 MHz           | Consumption Current (Max.):      | 500 mA                           |  |
|   |                         |                  | Video Output Level:              | 0.9 - 1.3V P-P @ 75 ohm          |  |
| П | Power Supply:           | 4 x AA Batteries | Dimensions (W x D x H) (inches): | 4 x 2.7 x 1                      |  |
|   | Weight (With Shaft):    | 1.17 lbs.        | Weight:                          | 0.31 lbs.                        |  |
| П | Operating Temperature:  | 14°F ~ 122°F     | Operating Temperature:           | 14°F ~ 122°F                     |  |
|   | Operating Humidity:     | 15 ~ 85% RH      | Operating Humidity:              | 15 ~ 85% RH                      |  |
| П | Diameter (mm/inches)    | 9/0.35           | Power Supply:                    | Rechargeable Lithium-ion Battery |  |
|   |                         |                  |                                  |                                  |  |