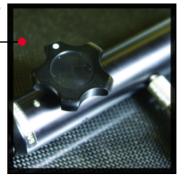

# See It Better With ELITE High Performance 2-Way Light Source!

# Ordering and Technical Information

## Super High Res 2-Way **Articulated Scope**

### **Applications:**

- Aircraft Repair
- Automotive Diagnostics
- Industrial Maintenance
- Law Enforcement

| Part #   | Description                                             | Contents                         |
|----------|---------------------------------------------------------|----------------------------------|
| PV-AE624 | Provision Elite 2-Way<br>Articulating High<br>Res Scope | Scope, Light,<br>Protective Case |



#### **Ergonomic Articulating Control Knob**



**ProVision® ELITE®**, the revolutionary new assortment of affordable inspection tools that allows you to see into inaccessible places.

**ProVision®** ELITE® offers the same high performance and results as borescopes costing 10 times as much. Based on innovative new fiberoptic technology, the flexible cable of the **ProVision® ELITE®** fits into holes as small as 1/4 inch diameter - allowing you to look behind walls, down into drains, inside engines, or hundreds of places without costly demolition or disassembly!



**Precision Focus** 

Rugged Medical **Grade Light Engine** 



Distributed by: