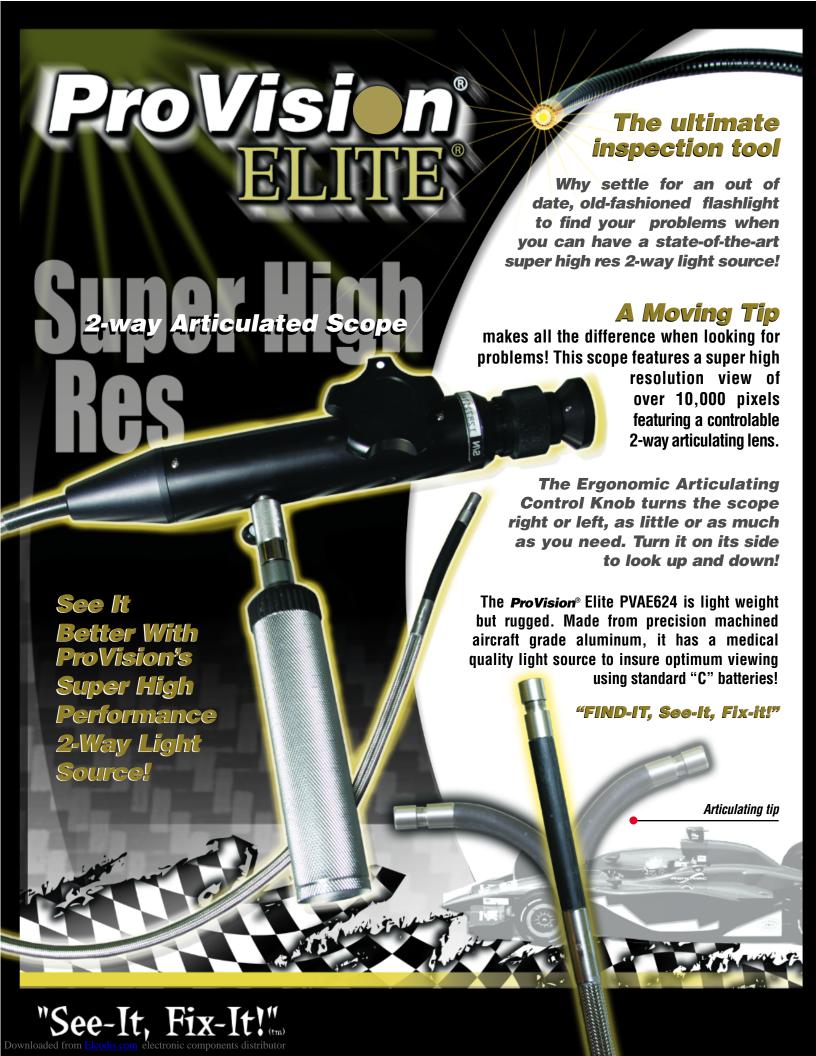

# See It Better With ELITE High Performance 2-Way Light Source!

## Super High Res 2-Way **Articulated Scope**

#### **Ergonomic Articulating Control Knob**

**ProVision® ELITE®**, the revolutionary new assortment of affordable inspection tools that allows you to see into inaccessible places.

**ProVision®** ELITE® offers the same high performance and results as borescopes costing 10 times as much. Based on innovative new fiberoptic technology, the flexible cable of the **ProVision® ELITE®** fits into holes as small as 1/4 inch diameter - allowing you to look behind walls, down into drains, inside engines, or hundreds of places without costly demolition or disassembly!

**Precision Focus** 

Rugged Medical **Grade Light Engine** 

Distributed by: