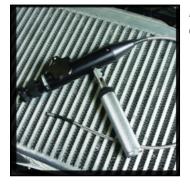

#### **Ergonomic Articulating Control Knob**

**ProVision® ELITE®**, the revolutionary new assortment of affordable inspection tools that allows you to see into inaccessible places.

**ProVision®** ELITE® offers the same high performance and results as borescopes costing 10 times as much. Based on innovative new fiberoptic technology, the flexible cable of the **ProVision® ELITE®** fits into holes as small as 1/4 inch diameter - allowing you to look behind walls, down into drains, inside engines, or hundreds of places without costly demolition or disassembly!