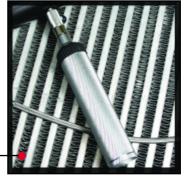

## Super High Res 2-Way **Articulated Scope**

#### **Ergonomic Articulating Control Knob**

**ProVision® ELITE®**, the revolutionary new assortment of affordable inspection tools that allows you to see into inaccessible places.

**ProVision®** ELITE® offers the same high performance and results as borescopes costing 10 times as much. Based on innovative new fiberoptic technology, the flexible cable of the **ProVision® ELITE®** fits into holes as small as 1/4 inch diameter - allowing you to look behind walls, down into drains, inside engines, or hundreds of places without costly demolition or disassembly!