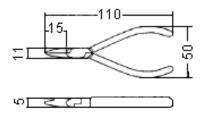

# **Pliers**



## 9P046R:





Dimensions : Millimetres

Dimensions : Millimetres

## 9P055R:





#### 9P057R:





Dimensions : Millimetres

#### 9P056R:





Dimensions : Millimetres

http://www.farnell.com http://www.newark.com http://www.cpc.co.uk



# **Pliers**



#### **Part Number Table**

| Description              | Part Number |
|--------------------------|-------------|
| Plier, Snipe Nose, 150mm | 9P046R      |
| Plier, Bent Nose, 125mm  | 9P055R      |
| Cutter, Diagonal, 110mm  | 9P057R      |
| Plier, Long Nose, 110mm  | 9P056R      |

Disclaimer This data sheet and its contents (the "Information") belong to the Premier Farnell Group (the "Group") or are licensed to it. No licence is granted for the use of it other than for information purposes in connection with the products to which it relates. No licence of any intellectual property rights is granted. The Information is subject to change without notice and replaces all data s