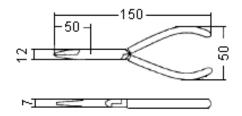

## 9P046R:

Dimensions : Millimetres

Dimensions : Millimetres

#### **Part Number Table**

| Description              | Part Number |
|--------------------------|-------------|
| Plier, Snipe Nose, 150mm | 9P046R      |
| Plier, Bent Nose, 125mm  | 9P055R      |
| Cutter, Diagonal, 110mm  | 9P057R      |
| Plier, Long Nose, 110mm  | 9P056R      |