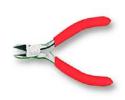

#### 9P057R:

Dimensions : Millimetres

#### **Part Number Table**

| Description              | Part Number |
|--------------------------|-------------|
| Plier, Snipe Nose, 150mm | 9P046R      |
| Plier, Bent Nose, 125mm  | 9P055R      |
| Cutter, Diagonal, 110mm  | 9P057R      |
| Plier, Long Nose, 110mm  | 9P056R      |