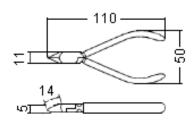

# **Pliers**



## 9P046R:





Dimensions : Millimetres

Dimensions : Millimetres

## 9P055R:





#### 9P057R:





Dimensions : Millimetres

#### 9P056R:





Dimensions : Millimetres

http://www.farnell.com http://www.newark.com http://www.cpc.co.uk



# **Pliers**



#### **Part Number Table**

| Description              | Part Number |
|--------------------------|-------------|
| Plier, Snipe Nose, 150mm | 9P046R      |
| Plier, Bent Nose, 125mm  | 9P055R      |
| Cutter, Diagonal, 110mm  | 9P057R      |
| Plier, Long Nose, 110mm  | 9P056R      |

Disclaimer This data sheet and its contents (the "Information") belong to the Premier Farnell Group (the "Group") or are licensed to it. No licence is granted for the use of it other than for information purposes in connection with the products to which it relates. No licence of any intellectual property rights is granted. The Information is subject to c