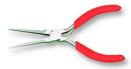

## 9P046R:

Dimensions : Millimetres

Dimensions : Millimetres

#### **Part Number Table**

| Description              | Part Number |
|--------------------------|-------------|
| Plier, Snipe Nose, 150mm | 9P046R      |
| Plier, Bent Nose, 125mm  | 9P055R      |
| Cutter, Diagonal, 110mm  | 9P057R      |
| Plier, Long Nose, 110mm  | 9P056R      |