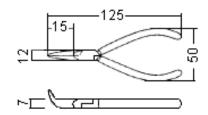

## 9P055R:

#### **Part Number Table**

| Description              | Part Number |
|--------------------------|-------------|
| Plier, Snipe Nose, 150mm | 9P046R      |
| Plier, Bent Nose, 125mm  | 9P055R      |
| Cutter, Diagonal, 110mm  | 9P057R      |
| Plier, Long Nose, 110mm  | 9P056R      |