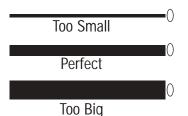

## How to match braid width with connection/pad width:

- 1. Choose a Soder-Wick® braid width equal to or slightly larger than the pad or connection.
- 2. For leaded solder applications, choose a desoldering tip equal to or slightly smaller than the pad or connection.
- 3. For lead-free applications, choose a desoldering tip equal to or slightly larger than the pad or connection.

### Match the braid size to the job and:

Minimize the risk of heat damage • Increase productivity Maximize wicking speed • Ensure complete solder removal

Prolonged application of heat to components and pads can cause serious PC board damage. The risk of heat damage is significantly reduced by maximizing desoldering speed and ensuring complete solder removal on the first try. The key is matching the size of the braid to the lead or connection to be desoldered. A perfect match optimizes heat transfer to the board while decreasing rework/repair time.