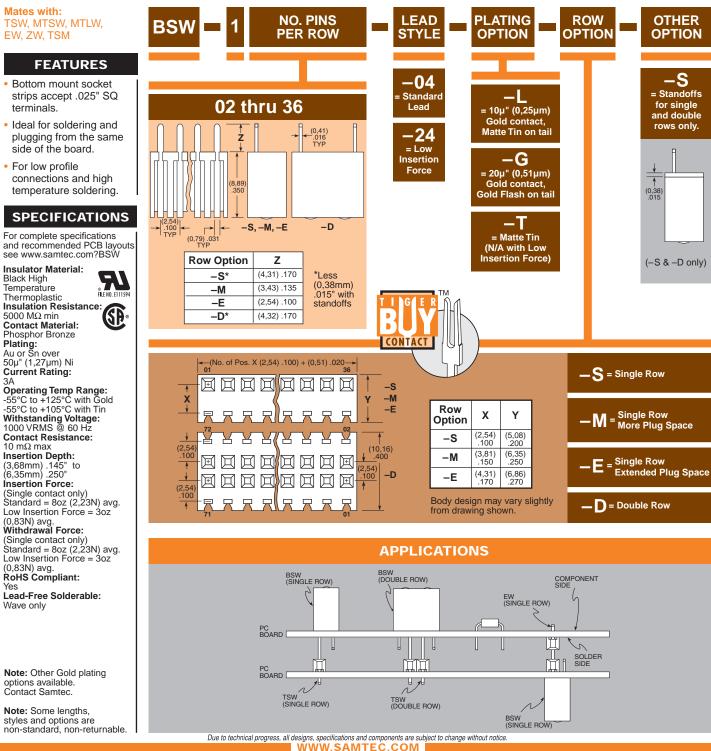

(2,54mm) .100"

BSW SERIES

## **BOTTOM MOUNT SOCKET STRIPS**



(SINGLE ROW) Due to technical progress, all designs, specifications and components are subject to change without notice. WWW.SAMTEC.COM SAMTEC USA • Tel: 1-800-SAMTEC-9 or 812-944-6733 SAMTEC SILICON VALLEY • Tel: 408-395-5900 SAMTEC SOUTHERN CALIFORNIA • Tel: 1-800-726-8329 SAMTEC UK • Tel: 44 01236 739292 SAMTEC GERMANY • Tel: 449 (0) 89 / 89460-0 SAMTEC FANCE • Tel: 30 160 95 06 60 SAMTEC TALY • Tel: 39 039 6890337 SAMTEC NORDIC/BALTIC • Tel: 44-644477280 SAMTEC BENELUX • Tel: 44 01236 739292 SAMTEC USA • Tel: 72-3-7526600 SAMTEC FANCE • Tel: 30 160 95 06 60 SAMTEC CHINA • Tel: 472-3-7526600 SAMTEC FANCE • Tel: 30 160 95 06 60 SAMTEC CHINA • Tel: 495-475-1385 SAMTEC CHINA • Tel: 40-64477-1385 SAMTEC CHINA • Tel: 40-727-7176-685 SAMTEC SAMTEC SAMTEC SAMTEC SAMTEC CHINA • Tel: 40-727-71