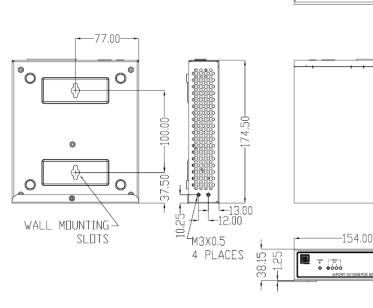

ated from chassis ground

#### **Isolation Test**

Input to Field Ground: 2121VDC for 1 minute Output to Field Ground: 2121VDC for 1 minute

#### **Insulation Resistance**

Input and Output to field ground: >10 OHM 500VDC

# FEATURE:

#### **Over Voltage/Current, Short Circuit Protection** Outputs equipped with short circuit protection and overload protection as per 802.3at specification

### Indicators

Ethernet Green Full Duplex, otherwise Half Duplex Green 100M, otherwise 10M Yellow blinking, Ethernet activity

POE INPUT —On: Input power OK Off: No power or voltage low

> OUTPUT —On: POE output OK Off: No POE output

**Input and Output Data Connector** RJ45

**Optional DC Input Connector** Center Positive Barrel 9mm x 2.5mm ID x 5.5mm OD

o 🗋 🗀 : "

#### **Dimension Diagram Unit: mm**



## WWW.PHIHONG.COM