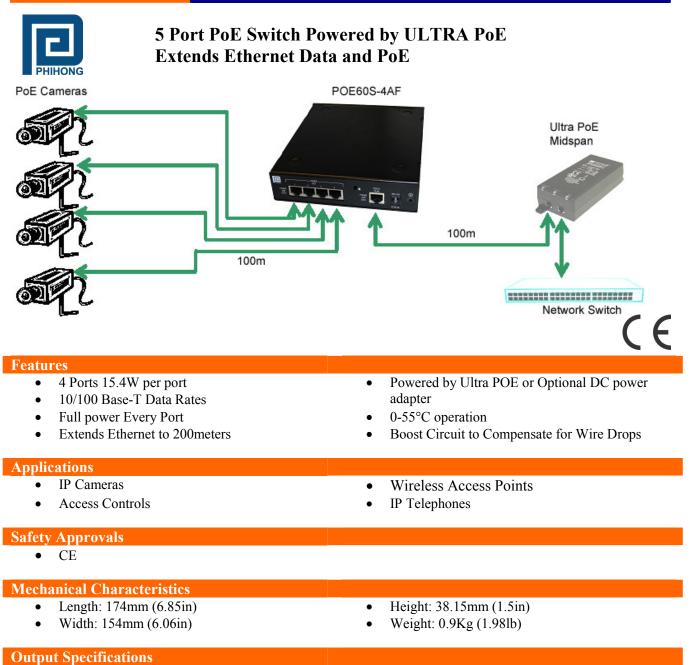

### **POE60S-4AF Characteristics**

#### **INPUT:**

The PoE Extender can receive power from the network switch or midspan. An optional DC power adapter is also available.

#### Cable

Designed to operate up to 100 meters per IEEE 802.3, Cat 5 or Cat 6