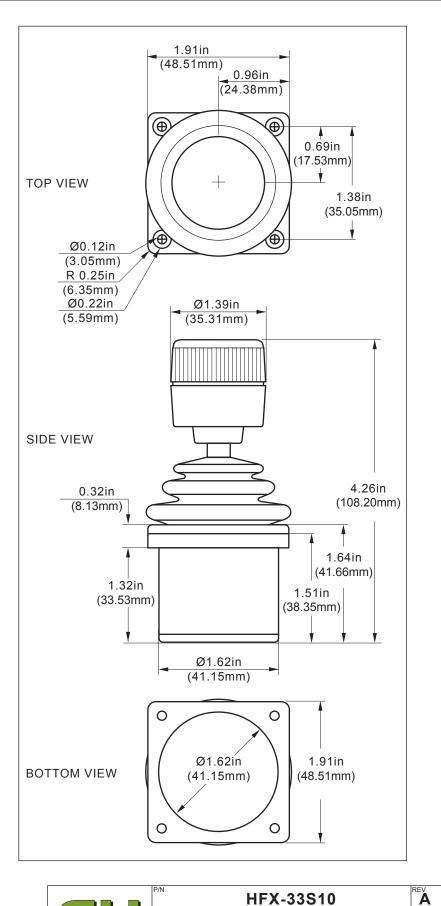

## MECHANICAL

OPERATING TRAVEL CENTERING

**BREAKOUT FORCE** 

**OPERATING FORCE** 

MAXIMUM FORCE

OPERATING TEMP LIFE EXPECTANCY

OUTPUT TOLERANCE

Single spring, omnidirectional 0.109Nm 0.151Nm 0.169Nm -40°C to +85°C 10 million operations

36° (18° from center)

## WIRING

RED BLACK BLUE YELLOW GREEN Supply voltage Ground X-Axis Y-Axis Z-Axis

RoHS compliant

Products

HFX-33S10 DESCRIPTION Series I – 3 Axes, no Button PROPRIETARY AND CONFIDENTIAL THE INFORMATION CONTAINED IN THIS DRAWING IS THE SOLE PROPERTY OF CH PRODUCTS. ANY REPRODUCTION IN PART OR AS WHOLE WITHOUT THE WRITTEN PERMISSION OF CH PRODUCTS IS PROHIBITED.