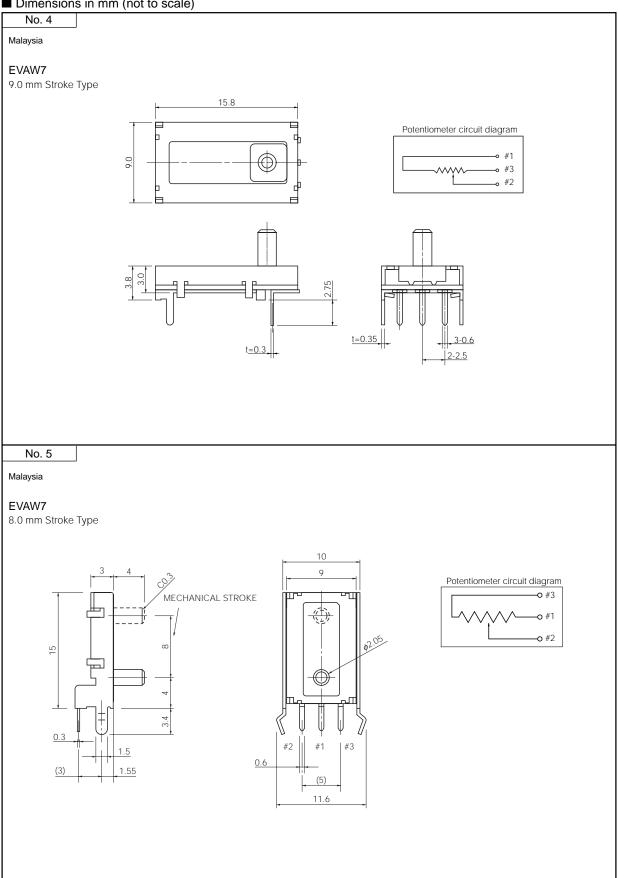

able of 200000 or more<br>operaton is also available) | 10000 cycles min.    | 10000 cycles min.    |
| Minimum Quantity/Packing Unit |                  | 100 pcs. (Tray Pack)                                                                 | 300 pcs. (Tray Pack) | 200 pcs. (Tray Pack) |
| Quantity/Carton               |                  | 500 pcs.                                                                             | 3000 pcs.            | 2000 pcs.            |

Design and specifications are each subject to change without notice. Ask factory for the current technical specifications before purchase and/or use. Should a safety concern arise regarding this product, please be sure to contact us immediately.

### ■ Dimensions in mm (not to scale)



# ■ Dimensions in mm (not to scale)