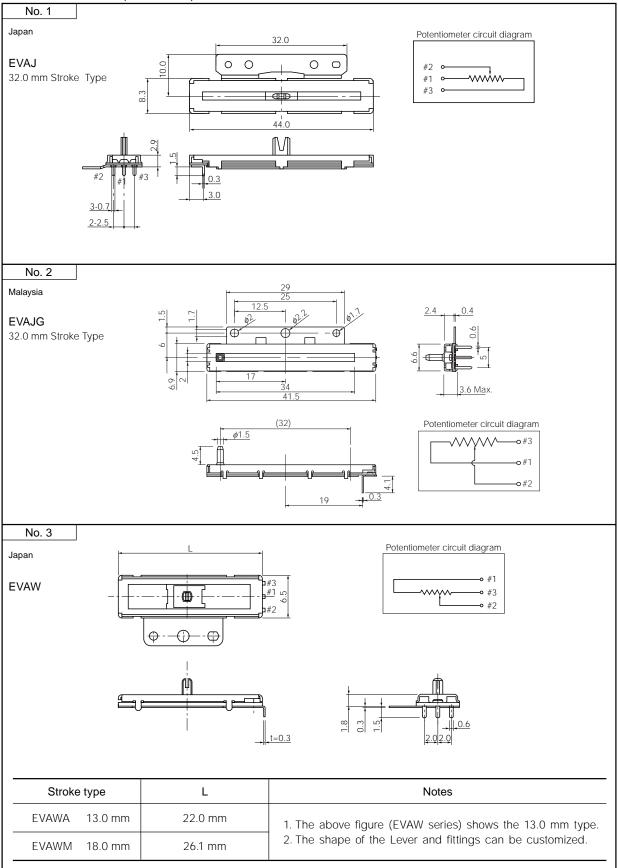

ife   | 100000 cycles min.<br>(Type capable of 200000 or more<br>operaton is also available) | 10000 cycles min.    | 10000 cycles min.    |
| Minimum Quantity/Packing Unit |                  | 100 pcs. (Tray Pack)                                                                 | 300 pcs. (Tray Pack) | 200 pcs. (Tray Pack) |
| Quantity/Carton               |                  | 500 pcs.                                                                             | 3000 pcs.            | 2000 pcs.            |

Design and specifications are each subject to change without notice. Ask factory for the current technical specifications before purchase and/or use. Should a safety concern arise regarding this product, please be sure to contact us immediately.

### ■ Dimensions in mm (not to scale)



# ■ Dimensions in mm (not to scale)