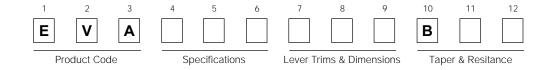

Linear Position Sensors (for reference only)

Japan Malaysia

Type: EVAJ
EVAWA, EVAWM (Slim Type)
EVAW7 (Headlight Sensor)



#### ■ Features

- High performance that guarantees a terminal-based linearity within ±0.5%
- A wide variety of operation strokes
- Long life and high resolution

### ■ Recommended Applications

- Detection of still camera/camcorder lens positions
- Detection of car seat positions
- Steering wheel tilt and telescopic controller
- Car headlight angle detection sensor

## ■ Explanation Part Numbers



# ■ Specifications

|                               |                  | EVAJ, EVAWA, EVAWM                                                                   | EVAW7                |                      |
|-------------------------------|------------------|--------------------------------------------------------------------------------------|----------------------|----------------------|
| Mechanical                    | Stroke           | 13.0 mm±0.5 mm<br>18.0 mm±0.5 mm<br>32.0 mm±0.5 mm                                   | 9.0 mm±0.5 mm        | 8.0 mm±0.5 mm        |
|                               | Operating Force  | 0.25 N max.<br>(Measurement speed: 5 mm/s to 25 mm/s)                                | 2 N max.             | 1 N max.             |
| Electrical                    |