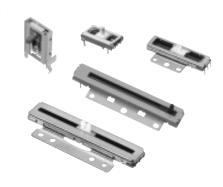

Linear Position Sensors (for reference only)

Japan Malaysia

Type: EVAJ
EVAWA, EVAWM (Slim Type)
EVAW7 (Headlight Sensor)