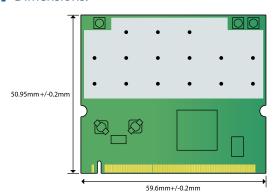

Fast As 802.11a/g

# ▶ Key Features:

- 300Mbps maximum data rate (theoretical, 802.11n mode)
- Mini PCI Type IIIA interface
- Atheros Communications AR9160B, 9106A chipset
- MIMO 3x3 for high-speed stable networking
- Designed, manufactured, and inspected by Silex to provide highest quality product for use in severe environments
- Meets a wide range of global certifications / standards
  - ARIB STD-T66
  - RCR STD-33
  - ARIB STD-T71
  - FCC Part 15 Subpart C
  - IC RSS210
  - EU R&TTE (EN300 328, EN301 893, EN60950)
  - EU RoHS
- Certified for operation in United States, Japan, and Europe (with specified antenna and cable set)
- Supports diversity antenna configurations
- Driver support included in Linux 2.6.27 and later versions
- Custom drivers available from Silex

#### Dimensions:



# **⇒** silex embedded technology:

Silex Technology is a 30-year developer of external and embedded device-device connectivity products. Silex has become the world's #1 supplier of print server products over the past 10 years, helping global OEMs improve the way they move information. Silex advantages for OEMs include a U.S.-based support team, industry-leading software solutions like our NSS security suite, and exceptional Japanese quality manufacturing.

# Specifications:



silex technology is a registered trademark of silex technology, Inc. Other product or brand names may be registered trademarks or trademarks of their respective owners. Technical information and specifications are subject to change without notice. © 2009 silex technology, Inc. All rights reserved

### silex global