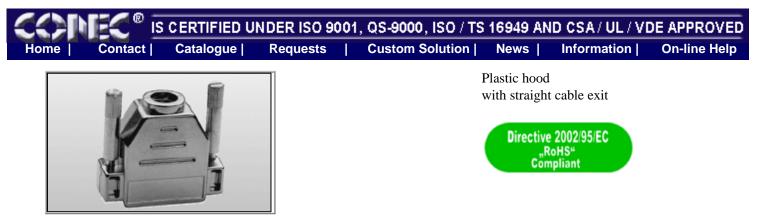

This series of straight cable exit hoods are available in black or metallized plastic. They are easy to assemble and come with short screwdriver actuated screws or longer jack screws.

## Material:

1. Hood: ABS UL 94 V-0 rated black or metallized

2. Screws: brass, nickel plated

|             | Part Numbers      |                   |                   |                  |  |
|-------------|-------------------|-------------------|-------------------|------------------|--|
| No. of Pos. | bla               | ck                | metal             | lized            |  |
| NO. 01 POS. | short screws 18mm | jack screws 38mm. | short screws 18mm | jack screws 38mm |  |
| 9           | 600X50009X        | 600X51009X        | 600X52009X        | 600X53009X       |  |
| 15          | 600X50015X        | 600X51015X        | 600X52015X        | 600X53015X       |  |
| 25          | 600X50025X        | 600X51025X        | 600X52025X        | 600X53025X       |  |