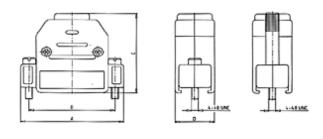

| No. of Pos. | А    | В    | С    | D    |
|-------------|------|------|------|------|
| 9           | 31.5 | 25.0 | 31.0 | 15.2 |
| 15          | 40.0 | 33.3 | 35.0 | 15.2 |
| 25          | 53.5 | 47.0 | 38.0 | 15.2 |
| 37          | 70.0 | 63.5 | 40.0 | 15.2 |
| 50          | 67.5 | 61.1 | 40.0 | 18.2 |