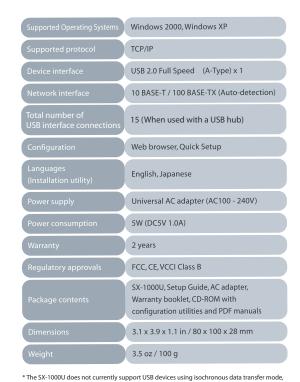

#### **►** Technical Specifications:

such as web cameras & speakers.

Some USB devices may not be supported depending on the USB device driver specification.

Contact one of siles support locations or visit our web site for the latest compatibility information