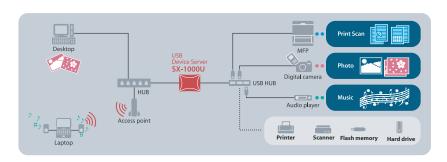

#### Networking example:

#### Features & benefits:

- Convert your Multi-Function or All-In-One printer to a network resource.
   Instantly allows your family members or co-workers to print, scan, fax and store from anywhere across the Local Area Network, taking full advantage of its capabilities including the printer's status monitoring and other MFP/AIO software compatibility.
- Perfect for use with various USB devices such as USB hard drives, CD/DVD/ Zip drives, MP3 players, scanners, printers and digital cameras, enhancing fun and convenience while maximizing the return on your USB device investment.
- The bundled utility "SX-Virtual Link" allows the user to visually manage all the connected USB devices in the LAN. This intelligent utility provides you with device availability on a real-time basis. It can also automatically launch the USB device application software utility when the device is connected to your PC through the SX-1000U.