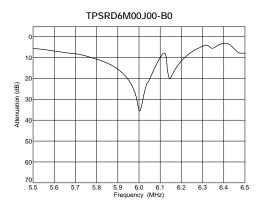

#### Features

- 1. Small-size, lightweight
- 2. High performance, durability
- 3. Easy to design due to two-terminals type

| Part Number     | Nominal Center<br>Frequency (fn1)<br>(MHz) | Attenuation<br>(at fn1)<br>(dB) | 30dB Attenuation<br>BW (fn1)<br>(kHz) |
|-----------------|--------------------------------------------|---------------------------------|---------------------------------------|
| TPSRD3M58J00-B0 | 3.580                                      | 20 min.                         | 20 min.[20dB Att.BW]                  |
| TPSRD4M43J00-B0 | 4.430                                      | 20 min.                         | 40 min.[20dB Att.BW]                  |
| TPSRD4M50J00-B0 | 4.500                                      | 20 min.                         | 30 min.[20dB Att.BW]                  |
| TPSRD5M50J00-B0 | 5.500                                      | 20 min.                         | 30 min.[20dB Att.BW]                  |
| TPSRD6M00J00-B0 | 6.000                                      | 20 min.                         | 40 min.[20dB Att.BW]                  |
| TPSRD6M50J00-B0 | 6.500                                      | 20 min.                         | 40 min.[20dB Att.BW]                  |

## Frequency Characteristics

26

Note Please read rating and 
CAUTION (for storage, operating, rating, soldering, mounting and handling) in this PDF catalog to prevent smoking and/or burning, etc.
This catalog has only typical specifications. Therefore, you are requested to approve our product specifications or to transact the approval sheet for product specifications before ordering.