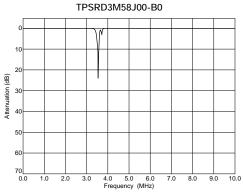

#### Features

- 1. Small-size, lightweight
- 2. High performance, durability
- 3. Easy to design due to two-terminals type

| Part Number     | Nominal Center<br>Frequency (fn1)<br>(MHz) | Attenuation<br>(at fn1)<br>(dB) | 30dB Attenuation<br>BW (fn1)<br>(kHz) |
|-----------------|--------------------------------------------|---------------------------------|---------------------------------------|
| TPSRD3M58J00-B0 | 3.580                                      | 20 min.                         | 20 min.[20dB Att.BW]                  |
| TPSRD4M43J00-B0 | 4.430                                      | 20 min.                         | 40 min.[20dB Att.BW]                  |
| TPSRD4M50J00-B0 | 4.500                                      | 20 min.                         | 30 min.[20dB Att.BW]                  |
| TPSRD5M50J00-B0 | 5.500                                      | 20 min.                         | 30 min.[20dB Att.BW]                  |
| TPSRD6M00J00-B0 | 6.000                                      | 20 min.                         | 40 min.[20dB Att.BW]                  |
| TPSRD6M50J00-B0 | 6.500                                      | 20 min.                         | 40 min.[20dB Att.BW]                  |

## Frequency Characteristics

26

Note Please read rating and 
CAUTION (for storage, operating, rating, soldering, mounting and handling) in this PDF catalog to prevent smoking and/or burning, etc.
This catalog has only typical specifications. Therefore, you are requested to approve our product specifications or to transact the approval sheet for product specifications before ordering.