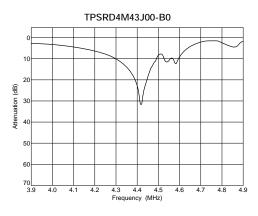

#### Features

- 1. Small-size, lightweight
- 2. High performance, durability
- 3. Easy to design due to two-terminals type

| Part Number     | Nominal Center<br>Frequency (fn1)<br>(MHz) | Attenuation<br>(at fn1)<br>(dB) | 30dB Attenuation<br>BW (fn1)<br>(kHz) |
|-----------------|--------------------------------------------|---------------------------------|---------------------------------------|
| TPSRD3M58J00-B0 | 3.580                                      | 20 min.                         | 20 min.[20dB Att.BW]                  |
| TPSRD4M43J00-B0 | 4.430                                      | 20 min.                         | 40 min.[20dB Att.BW]                  |
| TPSRD4M50J00-B0 | 4.500                                      | 20 min.                         | 30 min.[20dB Att.BW]                  |
| TPSRD5M50J00-B0 | 5.500                                      | 20 min.                         | 30 min.[20dB Att.BW]                  |
| TPSRD6M00J00-B0 | 6.000                                      | 20 min.                         | 40 min.[20dB Att.BW]                  |
| TPSRD6M50J00-B0 | 6.500                                      | 20 min.                         | 40 min.[20dB Att.BW]                  |

## Frequency Characteristics

26

Note Please read rating and 
CAUTION (for storage, operating, rating, soldering, mounting and handling) in this PDF catalog to prevent smoking and/or burning, etc.
This catalog has only typical specifications. Therefore, you are requested to approve our product specifications or to transact the approval sheet for product specifications before ordering.