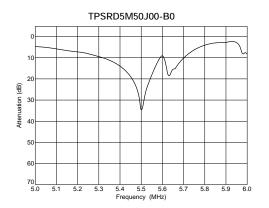

#### Features

- 1. Small-size, lightweight
- 2. High performance, durability
- 3. Easy to design due to two-terminals type

| Part Number     | Nominal Center<br>Frequency (fn1)<br>(MHz) | Attenuation<br>(at fn1)<br>(dB) | 30dB Attenuation<br>BW (fn1)<br>(kHz) |
|-----------------|--------------------------------------------|---------------------------------|---------------------------------------|
| TPSRD3M58J00-B0 | 3.580                                      | 20 min.                         | 20 min.[20dB Att.BW]                  |
| TPSRD4M43J00-B0 | 4.430                                      | 20 min.                         | 40 min.[20dB Att.BW]                  |
| TPSRD4M50J00-B0 | 4.500                                      | 20 min.                         | 30 min.[20dB Att.BW]                  |
| TPSRD5M50J00-B0 | 5.500                                      | 20 min.                         | 30 min.[20dB Att.BW]                  |
| TPSRD6M00J00-B0 | 6.000                                      | 20 min.                         | 40 min.[20dB Att.BW]                  |
| TPSRD6M50J00-B0 | 6.500                                      | 20 min.                         | 40 min.[20dB Att.BW]                  |

## Frequency Characteristics

26

Note Please read rating and 
CAUTION (for storage, operating, rating, soldering, mounting and handling) in this PDF catalog to prevent smoking and/or burning, etc.
This catalog has only typical specifications. Therefore, you are requested to approve our product specifications or to transact the approval sheet for product specifications before ordering.