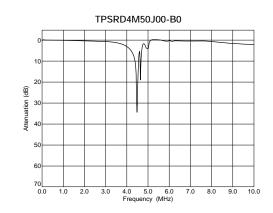

#### Features

- 1. Small-size, lightweight
- 2. High performance, durability
- 3. Easy to design due to two-terminals type

| Part Number     | Nominal Center<br>Frequency (fn1)<br>(MHz) | Attenuation<br>(at fn1)<br>(dB) | 30dB Attenuation<br>BW (fn1)<br>(kHz) |
|-----------------|--------------------------------------------|---------------------------------|---------------------------------------|
| TPSRD3M58J00-B0 | 3.580                                      | 20 min.                         | 20 min.[20dB Att.BW]                  |
| TPSRD4M43J00-B0 | 4.430                                      | 20 min.                         | 40 min.[20dB Att.BW]                  |
| TPSRD4M50J00-B0 | 4.500                                      | 20 min.                         | 30 min.[20dB Att.BW]                  |
| TPSRD5M50J00-B0 | 5.500                                      | 20 min.                         | 30 min.[20dB Att.BW]                  |
| TPSRD6M00J00-B0 | 6.000                                      | 20 min.                         | 40 min.[20dB Att.BW]                  |
| TPSRD6M50J00-B0 | 6.500                                      | 20 min.                         | 40 min.[20dB Att.BW]                  |

## Frequency Characteristics

26

Note Please read rating and 
CAUTION (for storage, operating, rating, soldering, mounting and handling) in this PDF catalog to prevent smoking and/or burning, etc.
This catalog has only typical specifications. Therefore, you are requested to approve our product specifications or to transact the approval sheet for product specifications before ordering.