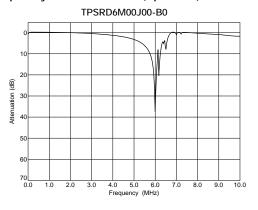

#### Features

- 1. Small-size, lightweight
- 2. High performance, durability
- 3. Easy to design due to two-terminals type

| Part Number     | Nominal Center<br>Frequency (fn1)<br>(MHz) | Attenuation<br>(at fn1)<br>(dB) | 30dB Attenuation<br>BW (fn1)<br>(kHz) |
|-----------------|--------------------------------------------|---------------------------------|---------------------------------------|
| TPSRD3M58J00-B0 | 3.580                                      | 20 min.                         | 20 min.[20dB Att.BW]                  |
| TPSRD4M43J00-B0 | 4.430                                      | 20 min.                         | 40 min.[20dB Att.BW]                  |
| TPSRD4M50J00-B0 | 4.500                                      | 20 min.                         | 30 min.[20dB Att.BW]                  |
| TPSRD5M50J00-B0 | 5.500                                      | 20 min.                         | 30 min.[20dB Att.BW]                  |
| TPSRD6M00J00-B0 | 6.000                                      | 20 min.                         | 40 min.[20dB Att.BW]                  |
| TPSRD6M50J00-B0 | 6.500                                      | 20 min.                         | 40 min.[20dB Att.BW]                  |

## Frequency Characteristics

26

Note Please read rating and 
CAUTION (for storage, operating, rating, soldering, mounting and handling) in this PDF catalog to prevent smoking and/or burning, etc.
This catalog has only typical specifications. Therefore, you are requested to approve our product specifications or to transact the approval sheet for product specifications before ordering.