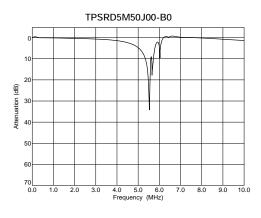

#### Features

- 1. Small-size, lightweight
- 2. High performance, durability
- 3. Easy to design due to two-terminals type

| Part Number     | Nominal Center<br>Frequency (fn1)<br>(MHz) | Attenuation<br>(at fn1)<br>(dB) | 30dB Attenuation<br>BW (fn1)<br>(kHz) |
|-----------------|--------------------------------------------|---------------------------------|---------------------------------------|
| TPSRD3M58J00-B0 | 3.580                                      | 20 min.                         | 20 min.[20dB Att.BW]                  |
| TPSRD4M43J00-B0 | 4.430                                      | 20 min.                         | 40 min.[20dB Att.BW]                  |
| TPSRD4M50J00-B0 | 4.500                                      | 20 min.                         | 30 min.[20dB Att.BW]                  |
| TPSRD5M50J00-B0 | 5.500                                      | 20 min.                         | 30 min.[20dB Att.BW]                  |
| TPSRD6M00J00-B0 | 6.000                                      | 20 min.                         | 40 min.[20dB Att.BW]                  |
| TPSRD6M50J00-B0 | 6.500                                      | 20 min.                         | 40 min.[20dB Att.BW]                  |

## Frequency Characteristics

26

Note Please read rating and 
CAUTION (for storage, operating, rating, soldering, mounting and handling) in this PDF catalog to prevent smoking and/or burning, etc.
This catalog has only typical specifications. Therefore, you are requested to approve our product specifications or to transact the approval sheet for product specifications before ordering.