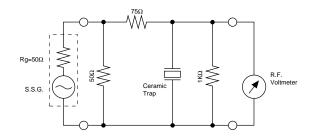

| 4.430                                      | 20 min.                         | 40 min.[20dB Att.BW]                  |
| TPSRD4M50J00-B0 | 4.500                                      | 20 min.                         | 30 min.[20dB Att.BW]                  |
| TPSRD5M50J00-B0 | 5.500                                      | 20 min.                         | 30 min.[20dB Att.BW]                  |
| TPSRD6M00J00-B0 | 6.000                                      | 20 min.                         | 40 min.[20dB Att.BW]                  |
| TPSRD6M50J00-B0 | 6.500                                      | 20 min.                         | 40 min.[20dB Att.BW]                  |

The order quantity should be an integral multiple of the "Minimum Quantity" shown in the package page.

### Test Circuit



## Frequency Characteristics





26



Note Please read rating and 
CAUTION (for storage, operating, rating, soldering, mounting and handling) in this PDF catalog to prevent smoking and/or burning, etc.
This catalog has only typical specifications. Therefore, you are requested to approve our product specifications or to transact the approval sheet for product specifications before ordering.















TPSRD6M50J00-B0





Continued on the following page.  $\square$ 



74

ANote Please read rating and ACAUTION (for storage, operating, rating, soldering, mounting and handling) in this PDF catalog to prevent smoking and/or burning, etc.
This catalog has only typical specifications. Therefore, you are requested to approve our product specifications or to transact the approval sheet for