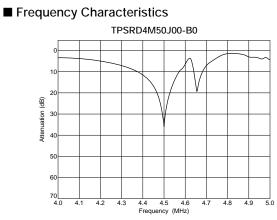

#### Features

- 1. Small-size, lightweight
- 2. High performance, durability
- 3. Easy to design due to two-terminals type

| Part Number     | Nominal Center<br>Frequency (fn1)<br>(MHz) | Attenuation<br>(at fn1)<br>(dB) | 30dB Attenuation<br>BW (fn1)<br>(kHz) |
|-----------------|--------------------------------------------|---------------------------------|---------------------------------------|
| TPSRD3M58J00-B0 | 3.580                                      | 20 min.                         | 20 min.[20dB Att.BW]                  |
| TPSRD4M43J00-B0 | 4.430                                      | 20 min.                         | 40 min.[20dB Att.BW]                  |
| TPSRD4M50J00-B0 | 4.500                                      | 20 min.                         | 30 min.[20dB Att.BW]                  |
| TPSRD5M50J00-B0 | 5.500                                      | 20 min.                         | 30 min.[20dB Att.BW]                  |
| TPSRD6M00J00-B0 | 6.000                                      | 20 min.                         | 40 min.[20dB Att.BW]                  |
| TPSRD6M50J00-B0 | 6.500                                      | 20 min.                         | 40 min.[20dB Att.BW]                  |

## Frequency Characteristics

26

Note Please read rating and 
CAUTION (for storage, operating, rating, soldering, mounting and handling) in this PDF catalog to prevent smoking and/or burning, etc.
This catalog has only typical specifications. Therefore, you are requested to approve our product specifications or to transact the approval sheet for product specifications before ordering.