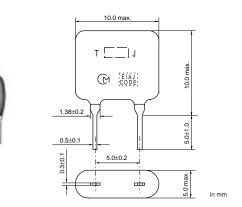

# Ceramic Trap 3.5-6.5MHz Two Lead Type TPSRD Series

Ceramic Trap TPSRD\_J series are two-terminals type. Which are recommended for the attenuation of sound IF in B/W TV and the attenuation of chroma signal in Video Camcorder.

#### Features

- 1. Small-size, lightweight
- 2. High performance, durability
- 3. Easy to design due to two-terminals type

| Part Number     | Nominal Center<br>Frequency (fn1)<br>(MHz) | Attenuation<br>(at fn1)<br>(dB) | 30dB Attenuation<br>BW (fn1)<br>(kHz) |
|-----------------|--------------------------------------------|---------------------------------|---------------------------------------|
| TPSRD3M58J00-B0 | 3.580                                      | 20 min.                         | 20 min.[20dB Att.BW]                  |
| TPSRD4M43J00-B0 | 4.430                                      | 20 min.                         | 40 min.[20dB Att.BW]                  |
| TPSRD4M50J00-B0 | 4.500                                      | 20 min.                         | 30 min.[20dB Att.BW]                  |
| TPSRD5M50J00-B0 | 5.500                                      | 20 min.                         | 30 min.[20dB Att.BW]                  |
| TPSRD6M00J00-B0 | 6.000                                      | 20 min.                         | 40 min.[20dB Att.BW]                  |
| TPSRD6M50J00-B0 | 6.500                                      | 20 min.                         | 40 min.[20dB Att.BW]                  |