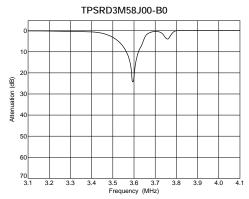

#### Features

- 1. Small-size, lightweight
- 2. High performance, durability
- 3. Easy to design due to two-terminals type

| Part Number     | Nominal Center<br>Frequency (fn1)<br>(MHz) | Attenuation<br>(at fn1)<br>(dB) | 30dB Attenuation<br>BW (fn1)<br>(kHz) |
|-----------------|--------------------------------------------|---------------------------------|---------------------------------------|
| TPSRD3M58J00-B0 | 3.580                                      | 20 min.                         | 20 min.[20dB Att.BW]                  |
| TPSRD4M43J00-B0 | 4.430                                      | 20 min.                         | 40 min.[20dB Att.BW]                  |
| TPSRD4M50J00-B0 | 4.500                                      | 20 min.                         | 30 min.[20dB Att.BW]                  |
| TPSRD5M50J00-B0 | 5.500                                      | 20 min.                         | 30 min.[20dB Att.BW]                  |
| TPSRD6M00J00-B0 | 6.000                                      | 20 min.                         | 40 min.[20dB Att.BW]                  |
| TPSRD6M50J00-B0 | 6.500                                      | 20 min.                         | 40 min.[20dB Att.BW]                  |

## Frequency Characteristics

26

Note Please read rating and 
CAUTION (for storage, operating, rating, soldering, mounting and handling) in this PDF catalog to prevent smoking and/or burning, etc.
This catalog has only typical specifications. Therefore, you are requested to approve our product specifications or to transact the approval sheet for product specifications before ordering.