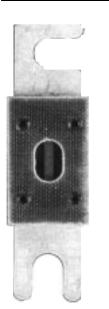

ANL

## Low Voltage Limiter Non-Time-Delay

Catalog Symbol: ANL Non-Time Delay Ampere Rating: 35 to 750A Voltage Rating: 32Vac (or less) 80Vdc (or less) Interrupting Rating: 6,000A ac, 2,700A dc

## **General Information:**

- Isolates faults in equipment systems such as lifttrucks and other battery operated systems.
- Silver-plated copper link.
- · Link element visible through mica window.

Fuseblock - 4164