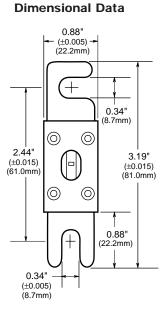

## Low Voltage Limiter Non-Time-Delay

Catalog Symbol: ANL Non-Time Delay Ampere Rating: 35 to 750A Voltage Rating: 32Vac (or less) 80Vdc (or less) Interrupting Rating: 6,000A ac, 2,700A dc