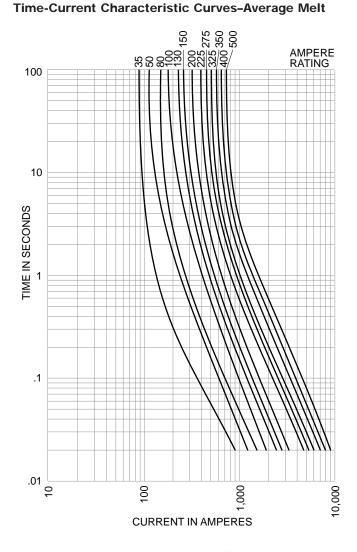

## Low Voltage Limiter Non-Time-Delay

Catalog Symbol: ANL Non-Time Delay Ampere Rating: 35 to 750A Voltage Rating: 32Vac (or less) 80Vdc (or less) Interrupting Rating: 6,000A ac, 2,700A dc

| 32Vac IR 6000A |         |         | 32Vac IR 2700A |  |
|----------------|---------|---------|----------------|--|
| ANL-35         | ANL-130 | ANL-300 | ANL-600        |  |
| ANL-40         | ANL-150 | ANL-325 | ANL-675        |  |
| ANL-50         | ANL-175 | ANL-350 | ANL-750        |  |
| ANL-60         | ANL-200 | ANL-400 | —              |  |
| ANL-80         | ANL-225 | ANL-500 | —              |  |
| ANL-100        | ANL-250 | —       | —              |  |
| ANL-125        | ANL-275 | _       | _              |  |