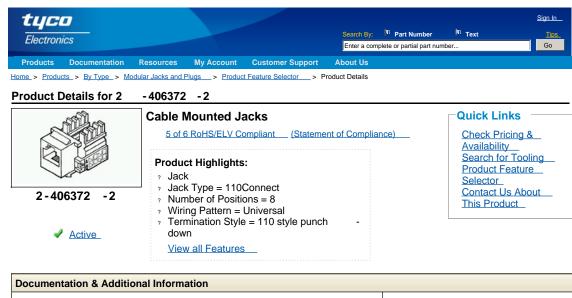

| Product Type Features:                                                                                       | Housing Related Features:                            |
|--------------------------------------------------------------------------------------------------------------|------------------------------------------------------|
| Product Type = Jack                                                                                          | ? Housing Color = Black                              |
| <u>Jack Type</u> = 110Connect                                                                                | ? Housing Material = Polyphenylene Oxide             |
| ? Number of Positions = 8                                                                                    | ? Housing Flammability Rating = UL 94V -0            |
| ? Wiring Pattern = Universal                                                                                 |                                                      |
| ? <u>Termination Style</u> = 110 style punch - down                                                          | Industry Standards:                                  |
| ? Keyed = No                                                                                                 | ? <u>RoHS/ELV Compliance</u> = ELV compliant, 5 of 6 |
| ? Shielded = No                                                                                              | Compliant                                            |
| Performance Category = Enhanced Cat 5                                                                        | ? Lead Free Solder Processes = Not relevant for      |
| ? Comment = T568A and T568B wiring patterns                                                                  | lead free process                                    |
| combined in one P/N.                                                                                         |                                                      |
|                                                                                                              | Packaging Related Features:                          |
| Body Related Features:                                                                                       | Packaging Method = Poly Bag Packaging Outputter OF   |
| ? NETCONNECT Select System = No                                                                              | Packaging Quantity = 25                              |
| ? Mount Type = Panel Mount                                                                                   |                                                      |
| ? Wire Range (Solid) (mm [AWG]) = 22 -26                                                                     | Other:<br>P Brand = AMP                              |
| ? Wire Range (Stranded) (mm <sup>2</sup> [AWG]) = 20 - 26                                                    |                                                      |
| ? 110 Block Material = Polycarbonate                                                                         |                                                      |
|                                                                                                              |                                                      |
| Contact Related Features:                                                                                    |                                                      |
| <ul> <li>Contact Material = Phosphor Bronze</li> <li>Contact Mating Area Plating = Gold (50) over</li> </ul> |                                                      |
| Nickel                                                                                                       |                                                      |
| <ul> <li>Contact Termination Area Plating = Tin Lead<br/>over Nickel</li> </ul>                              |                                                      |