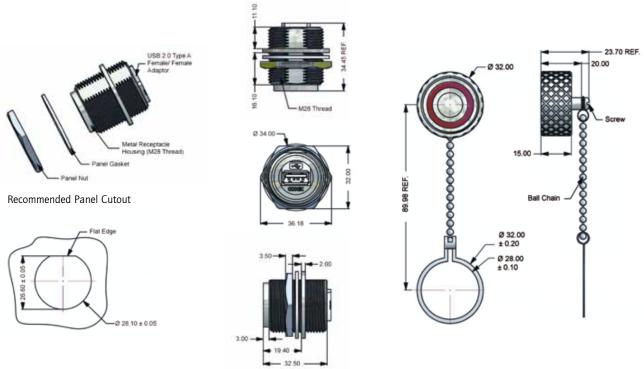

## **USB 2.0 Installation housing set**

Socket connector version - Metal design - M28 thread



## DESCRIPTION

- For front- and rear panel mounting
- Design: Metal shell brass nickel plated
- Termination with USB 2.0 type A coupler, IP20 rated
- IP67 protection over M28 thread termination
- Available as housing with or without protection cap

## PRODUCT DRAWING.



## ORDER DATA

| Туре                 | Material            | Termination | Protection cap                             | Part Number |
|----------------------|---------------------|-------------|--------------------------------------------|-------------|
| Installation housing | Brass nickel plated | M28 Thread  | Without protection cap With protection cap | 17-200321   |
| Installation housing | Brass nickel plated | M28 Thread  |                                            | 17-200431   |