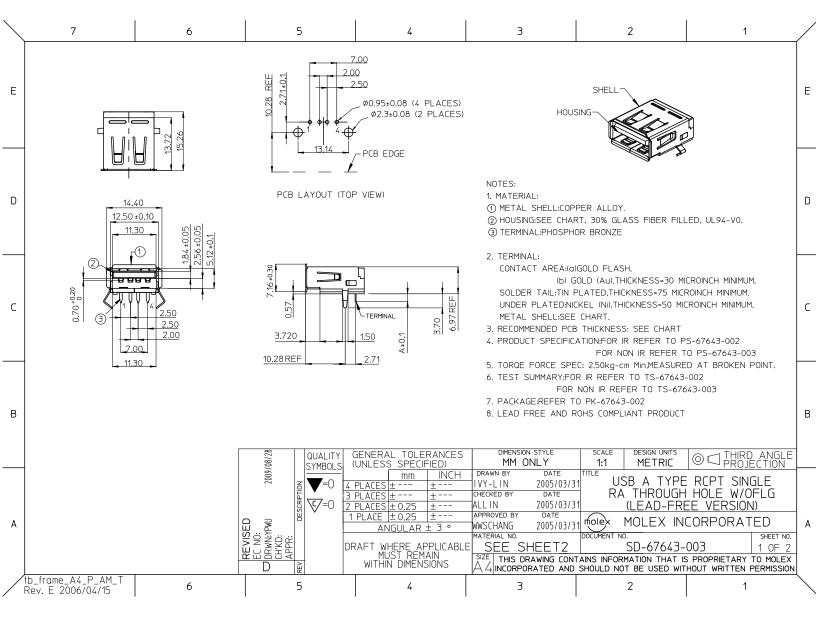

| <u> </u>     |                                   |                        |                                             |                                                                  |                                                                                                             |                                               |                                                                                                                                                                                                                                                                                                                                                                                                                                                                                                                                                                                                                                                                                                                                                                                                                                                                                                                                                                                                                                                                                                                                                                                                                                                                                                                                                                                                                                                                                                                                                                                                                                                                                                                                                                                                                                                                                                                                                                                                                                                                                                                               |                                                    |                                                                                   | <b>—</b> / |
|--------------|-----------------------------------|------------------------|---------------------------------------------|------------------------------------------------------------------|-------------------------------------------------------------------------------------------------------------|-----------------------------------------------|-------------------------------------------------------------------------------------------------------------------------------------------------------------------------------------------------------------------------------------------------------------------------------------------------------------------------------------------------------------------------------------------------------------------------------------------------------------------------------------------------------------------------------------------------------------------------------------------------------------------------------------------------------------------------------------------------------------------------------------------------------------------------------------------------------------------------------------------------------------------------------------------------------------------------------------------------------------------------------------------------------------------------------------------------------------------------------------------------------------------------------------------------------------------------------------------------------------------------------------------------------------------------------------------------------------------------------------------------------------------------------------------------------------------------------------------------------------------------------------------------------------------------------------------------------------------------------------------------------------------------------------------------------------------------------------------------------------------------------------------------------------------------------------------------------------------------------------------------------------------------------------------------------------------------------------------------------------------------------------------------------------------------------------------------------------------------------------------------------------------------------|----------------------------------------------------|-----------------------------------------------------------------------------------|------------|
| E            |                                   |                        |                                             |                                                                  |                                                                                                             |                                               |                                                                                                                                                                                                                                                                                                                                                                                                                                                                                                                                                                                                                                                                                                                                                                                                                                                                                                                                                                                                                                                                                                                                                                                                                                                                                                                                                                                                                                                                                                                                                                                                                                                                                                                                                                                                                                                                                                                                                                                                                                                                                                                               |                                                    |                                                                                   | E          |
| <b>「</b>   _ | P/N                               | HOUSING MATERIAL       | COLOR                                       | CONTACT PLATING                                                  | METAL SHELL PLATING                                                                                         |                                               | REMARK                                                                                                                                                                                                                                                                                                                                                                                                                                                                                                                                                                                                                                                                                                                                                                                                                                                                                                                                                                                                                                                                                                                                                                                                                                                                                                                                                                                                                                                                                                                                                                                                                                                                                                                                                                                                                                                                                                                                                                                                                                                                                                                        | (                                                  | -                                                                                 |            |
|              | 67643-0910                        | POLYESTER              | BLACK                                       | GOLD FLASH                                                       | IR REFLOW PROCESS                                                                                           |                                               |                                                                                                                                                                                                                                                                                                                                                                                                                                                                                                                                                                                                                                                                                                                                                                                                                                                                                                                                                                                                                                                                                                                                                                                                                                                                                                                                                                                                                                                                                                                                                                                                                                                                                                                                                                                                                                                                                                                                                                                                                                                                                                                               | NON IR                                             | `                                                                                 |            |
|              | 67643-1910                        | POLYESTER              | WHITE                                       |                                                                  |                                                                                                             |                                               | REFLOW PROC                                                                                                                                                                                                                                                                                                                                                                                                                                                                                                                                                                                                                                                                                                                                                                                                                                                                                                                                                                                                                                                                                                                                                                                                                                                                                                                                                                                                                                                                                                                                                                                                                                                                                                                                                                                                                                                                                                                                                                                                                                                                                                                   | ESS                                                |                                                                                   |            |
|              | 67643-2910                        | HIGH TEMPERATURE NYLON | BLACK                                       |                                                                  | MATTE TIN PLATED<br>  THICKNESS=100 MIC                                                                     | ) AT SOLDER AREA<br>ROINCH MINIMUM            |                                                                                                                                                                                                                                                                                                                                                                                                                                                                                                                                                                                                                                                                                                                                                                                                                                                                                                                                                                                                                                                                                                                                                                                                                                                                                                                                                                                                                                                                                                                                                                                                                                                                                                                                                                                                                                                                                                                                                                                                                                                                                                                               | FOR IR                                             |                                                                                   |            |
|              | 67643-3910                        | HIGH TEMPERATURE NYLON | WHITE                                       |                                                                  |                                                                                                             | UNDER PLATE:NICKEL (Ni),(SOLDERING AVAILABLE) |                                                                                                                                                                                                                                                                                                                                                                                                                                                                                                                                                                                                                                                                                                                                                                                                                                                                                                                                                                                                                                                                                                                                                                                                                                                                                                                                                                                                                                                                                                                                                                                                                                                                                                                                                                                                                                                                                                                                                                                                                                                                                                                               | REFLOW PROC                                        | ESS                                                                               |            |
|              | 67643-0911                        | POLYESTER              | BLACK                                       | GOLD PLATING                                                     | NON IR REFLOW PROCESS: MATTE TIN PLATED. THICKNESS=80 MICROINCH MINIMUM UNDER PLATE:NICKEL (Ni).            |                                               | NON IR                                                                                                                                                                                                                                                                                                                                                                                                                                                                                                                                                                                                                                                                                                                                                                                                                                                                                                                                                                                                                                                                                                                                                                                                                                                                                                                                                                                                                                                                                                                                                                                                                                                                                                                                                                                                                                                                                                                                                                                                                                                                                                                        |                                                    | D                                                                                 |            |
| D .          | 67643-1911                        | POLYESTER              | WHITE                                       | 30 MICROINCH                                                     |                                                                                                             |                                               | REFLOW PROC                                                                                                                                                                                                                                                                                                                                                                                                                                                                                                                                                                                                                                                                                                                                                                                                                                                                                                                                                                                                                                                                                                                                                                                                                                                                                                                                                                                                                                                                                                                                                                                                                                                                                                                                                                                                                                                                                                                                                                                                                                                                                                                   | ESS                                                |                                                                                   |            |
|              | 67643-2911                        | HIGH TEMPERATURE NYLON | BLACK                                       |                                                                  |                                                                                                             |                                               |                                                                                                                                                                                                                                                                                                                                                                                                                                                                                                                                                                                                                                                                                                                                                                                                                                                                                                                                                                                                                                                                                                                                                                                                                                                                                                                                                                                                                                                                                                                                                                                                                                                                                                                                                                                                                                                                                                                                                                                                                                                                                                                               | FOR IR                                             |                                                                                   |            |
|              | 67643-3911                        | HIGH TEMPERATURE NYLON | WHITE                                       |                                                                  |                                                                                                             |                                               | REFLOW PROC                                                                                                                                                                                                                                                                                                                                                                                                                                                                                                                                                                                                                                                                                                                                                                                                                                                                                                                                                                                                                                                                                                                                                                                                                                                                                                                                                                                                                                                                                                                                                                                                                                                                                                                                                                                                                                                                                                                                                                                                                                                                                                                   | ESS                                                |                                                                                   |            |
| <u> </u>     | PCB THICKNES                      | SS                     | 1.60±0.0                                    | 5                                                                |                                                                                                             |                                               |                                                                                                                                                                                                                                                                                                                                                                                                                                                                                                                                                                                                                                                                                                                                                                                                                                                                                                                                                                                                                                                                                                                                                                                                                                                                                                                                                                                                                                                                                                                                                                                                                                                                                                                                                                                                                                                                                                                                                                                                                                                                                                                               |                                                    |                                                                                   |            |
|              | DIMENSION "A"                     |                        | 2.60                                        |                                                                  |                                                                                                             |                                               |                                                                                                                                                                                                                                                                                                                                                                                                                                                                                                                                                                                                                                                                                                                                                                                                                                                                                                                                                                                                                                                                                                                                                                                                                                                                                                                                                                                                                                                                                                                                                                                                                                                                                                                                                                                                                                                                                                                                                                                                                                                                                                                               |                                                    |                                                                                   | c          |
|              | P/N                               | HOUSING MATERIAL       | COLOR                                       | CONTACT PLATING                                                  | METAL SHELL PLATING  FOR IR REFLOW PROCESS  MATTE TIN PLATED AT SOLDER AREA THICKNESS-100 MICROINCH MINIMUM |                                               | REMARK                                                                                                                                                                                                                                                                                                                                                                                                                                                                                                                                                                                                                                                                                                                                                                                                                                                                                                                                                                                                                                                                                                                                                                                                                                                                                                                                                                                                                                                                                                                                                                                                                                                                                                                                                                                                                                                                                                                                                                                                                                                                                                                        |                                                    | _                                                                                 |            |
|              | 67643-0930                        | HIGH TEMPERATURE NYLON | BLACK                                       | GOLD FLASH                                                       |                                                                                                             |                                               | FOR IR                                                                                                                                                                                                                                                                                                                                                                                                                                                                                                                                                                                                                                                                                                                                                                                                                                                                                                                                                                                                                                                                                                                                                                                                                                                                                                                                                                                                                                                                                                                                                                                                                                                                                                                                                                                                                                                                                                                                                                                                                                                                                                                        |                                                    |                                                                                   |            |
|              | 67643-1930                        | HIGH TEMPERATURE NYLON | WHITE                                       |                                                                  |                                                                                                             |                                               |                                                                                                                                                                                                                                                                                                                                                                                                                                                                                                                                                                                                                                                                                                                                                                                                                                                                                                                                                                                                                                                                                                                                                                                                                                                                                                                                                                                                                                                                                                                                                                                                                                                                                                                                                                                                                                                                                                                                                                                                                                                                                                                               | REFLOW PROCESS                                     |                                                                                   |            |
| - L          | 67643-0931                        | HIGH TEMPERATURE NYLON | BLACK                                       | GOLD PLATING                                                     |                                                                                                             |                                               |                                                                                                                                                                                                                                                                                                                                                                                                                                                                                                                                                                                                                                                                                                                                                                                                                                                                                                                                                                                                                                                                                                                                                                                                                                                                                                                                                                                                                                                                                                                                                                                                                                                                                                                                                                                                                                                                                                                                                                                                                                                                                                                               |                                                    |                                                                                   |            |
|              | 67643-1931 HIGH TEMPERATURE NYLON |                        | WHITE                                       | 30 MICROINCH                                                     | UNDER PLATE:NICKEL (Ni),(SOLDERING AVAILABLE)                                                               |                                               |                                                                                                                                                                                                                                                                                                                                                                                                                                                                                                                                                                                                                                                                                                                                                                                                                                                                                                                                                                                                                                                                                                                                                                                                                                                                                                                                                                                                                                                                                                                                                                                                                                                                                                                                                                                                                                                                                                                                                                                                                                                                                                                               |                                                    |                                                                                   |            |
| LF           | PCB THICKNESS                     |                        | 1.20±0.05                                   |                                                                  |                                                                                                             |                                               |                                                                                                                                                                                                                                                                                                                                                                                                                                                                                                                                                                                                                                                                                                                                                                                                                                                                                                                                                                                                                                                                                                                                                                                                                                                                                                                                                                                                                                                                                                                                                                                                                                                                                                                                                                                                                                                                                                                                                                                                                                                                                                                               |                                                    |                                                                                   |            |
| в 📗 🖺        | DIMENSION "A"                     |                        | 2.00                                        |                                                                  |                                                                                                             |                                               |                                                                                                                                                                                                                                                                                                                                                                                                                                                                                                                                                                                                                                                                                                                                                                                                                                                                                                                                                                                                                                                                                                                                                                                                                                                                                                                                                                                                                                                                                                                                                                                                                                                                                                                                                                                                                                                                                                                                                                                                                                                                                                                               |                                                    |                                                                                   | В          |
|              |                                   | Γ                      | 8/28                                        | 1 1 4 4 7 7 7 7                                                  | RAL TOLERANCES                                                                                              | DIMENSION STYLE                               |                                                                                                                                                                                                                                                                                                                                                                                                                                                                                                                                                                                                                                                                                                                                                                                                                                                                                                                                                                                                                                                                                                                                                                                                                                                                                                                                                                                                                                                                                                                                                                                                                                                                                                                                                                                                                                                                                                                                                                                                                                                                                                                               | SIGN UNITS                                         | THIRD ANGLE                                                                       | Ē          |
| A            |                                   |                        | TE VISED EC NO:  ORWN:YPWU 2009/08/28 CHYC: | SYMBOLS (UNLESSYMBOLS)  4 PLACE 3 PLACE 1 PLACE 1 PLACE A  DRAFT | SS SPECIFIED)    mm                                                                                         |                                               | TITLE USB ARA THE STATE OF THE | A TYPE RCI<br>HROUGH HOI<br>AD-FREE V<br>LEX INCOR | PROJECTION PT SINGLE LE W/OFLG /ERSION) PORATED SHEET NO 2 OF 2 PRIETARY TO MOLEX | A A        |
|              | 2006/04/15                        | 6                      |                                             | 5                                                                | 4                                                                                                           | 3                                             | 2                                                                                                                                                                                                                                                                                                                                                                                                                                                                                                                                                                                                                                                                                                                                                                                                                                                                                                                                                                                                                                                                                                                                                                                                                                                                                                                                                                                                                                                                                                                                                                                                                                                                                                                                                                                                                                                                                                                                                                                                                                                                                                                             |                                                    | 1                                                                                 |            |