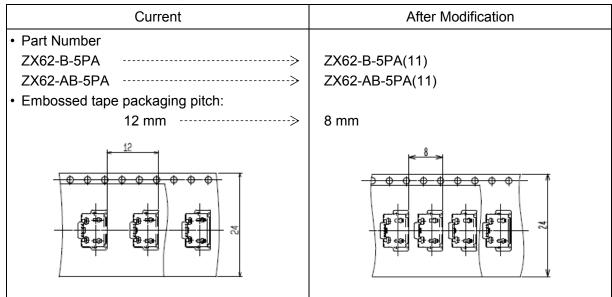

#### 1. Affected Products

ZX62-B-5PA ZX62-AB-5PA

#### 2. Details of the Change

The quantities will be changed from 2000 to 3500 pieces per reel.

When automatically mounting the changed product, it will be necessary to change the setting of the embossed tape feeding pitch to 8 mm.