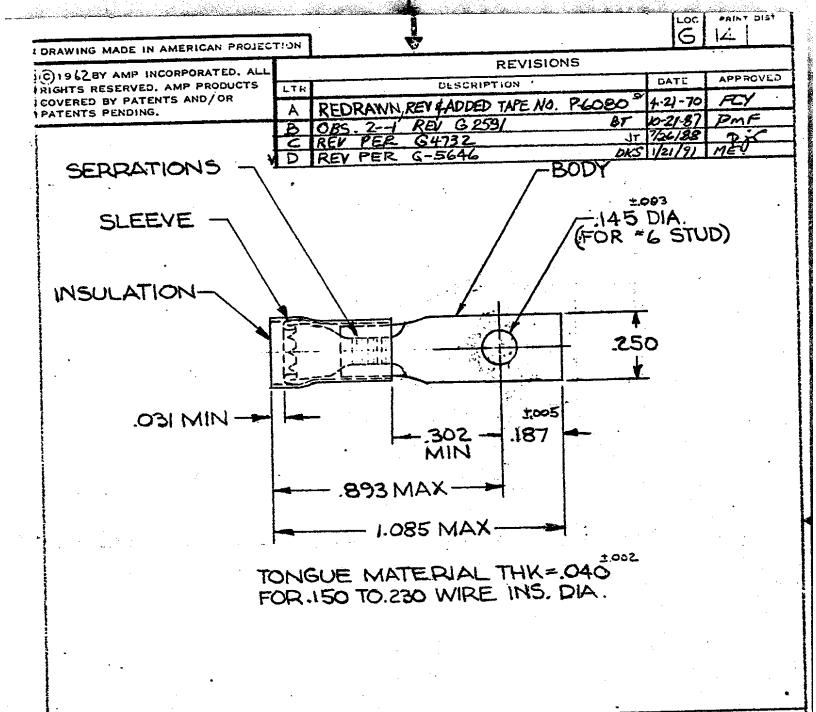

|                  | •                                                                                             |            | <u></u>                |                                                 |                                             |                                           |
|------------------|-----------------------------------------------------------------------------------------------|------------|------------------------|-------------------------------------------------|---------------------------------------------|-------------------------------------------|
|                  | 329697<br>ON TAPE                                                                             |            | 2-329697-1<br>OBSOLETE | INSULATION: NYLON COLOR: YELLOW                 |                                             |                                           |
|                  |                                                                                               |            |                        | SLEEVE: COPPER (QQ-C-576)                       |                                             |                                           |
| 1                | WIRE                                                                                          |            | 329697                 | BODY: COPPER (QQ-C-57G)<br>TIN PL (MIL-T-10727) |                                             |                                           |
| QTY              | DESCRIPTION                                                                                   |            | PART NO.               | MATERIAL & FINISH                               |                                             |                                           |
| SPECIF           | UNLESS OTHERWISE SPECIFIED DIMENSIONS ARE IN INCHES TOLERANCES ON: DECIMALS ±.008 ANGLES ±.50 |            | CONTRACT NO            |                                                 | AMP                                         | AMP INCORPORATED HARRICBURG, PERHSYLVENIA |
| DECIM            |                                                                                               |            |                        |                                                 | PLDG RECTANGULAR TONGUE<br>WIRE SIZE: 12-10 |                                           |
| MATE             | MATERIAL                                                                                      |            | THE CANON 4-21-70      |                                                 |                                             |                                           |
| SEE              | SEE TABLE                                                                                     |            | DSGN APPD              |                                                 | 00779                                       | 329697                                    |
|                  |                                                                                               | OTHER APPD |                        | SCALE                                           | NTS CTOM                                    | ED DRAWING                                |
| T COSTONER DIGHT |                                                                                               |            |                        |                                                 |                                             |                                           |