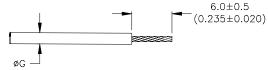

For best results, prepare the wire as shown:

DuraSeal is a trademark of Tyco Electronics Corporation

| Durasear is a tra       | acmai                                                                                               | R of Tyco Ele                                                                            | ctrom                                                          | es corporation. |             |                                   |                                 |           |        |  |
|-------------------------|-----------------------------------------------------------------------------------------------------|------------------------------------------------------------------------------------------|----------------------------------------------------------------|-----------------|-------------|-----------------------------------|---------------------------------|-----------|--------|--|
| <b>tyco</b> Electronics | _                                                                                                   | Tyco Electronics Corporation<br>300 Constitution Drive,<br>Menlo Park, CA. 94025, U.S.A. |                                                                |                 | Raychem     | TITLE:  DURASEAL BULLET  TERMINAL |                                 |           |        |  |
|                         | Unless otherwise specified dimensions are in millimeters. [Inches dimensions are shown in brackets] |                                                                                          |                                                                |                 |             |                                   | DOCUMENT NO.: <b>B-106-7XXX</b> |           |        |  |
| TOLERANCES:<br>0.00 N/A | : ANGLES: N/A Tyco Electronics reserves the right this drawing at any time. Users sho               |                                                                                          |                                                                |                 |             | ]                                 |                                 |           |        |  |
| 0.0 N/A                 |                                                                                                     |                                                                                          | evaluate the suitability of the product for their application. |                 |             | REV.:                             |                                 | DATE:     |        |  |
| 0 N/A                   |                                                                                                     |                                                                                          |                                                                |                 |             |                                   | A                               | 17-Jul-06 |        |  |
| DRAWN BY:               |                                                                                                     | CAGE CODE                                                                                | :                                                              | REPLACES:       | DCR NUMBER: | SCALE:                            |                                 | SIZE:     | SHEET: |  |
| M. FORONDA              |                                                                                                     | 06090                                                                                    |                                                                | D030374         | D060180     |                                   |                                 | A         | 1 of 1 |  |

## SPECIFICATION CONTROL DRAWING

| Product<br>Name |         | Product D | imensions |           | Wire Dimensions       |         |         |  |
|-----------------|---------|-----------|-----------|-----------|-----------------------|---------|---------|--|
|                 | øΑ      | В         | L         | Color (1) | Size Range            | øG      |         |  |
|                 | min     | nom       | max       | Coloi (1) | mm <sup>2</sup> (AWG) | min     | max     |  |
| B-106-7401      | 4.0     | 4.0       | 33.0      | Red       | 0.5 - 1.0             | 1.4     | 4.0     |  |
|                 | [0.160] | [0.160]   | [1.300]   | Red       | (AWG 22-18)           | [0.055) | [0.160] |  |
| B-106-7502      | 4.6     | 5.0       | 34.0      | Blue      | 1.5 - 2.5             | 2.0     | 4.6     |  |
|                 | [0.180] | [0.197]   | [1.339]   | Biue      | (AWG 16-14)           | [0.080) | [0.180] |  |