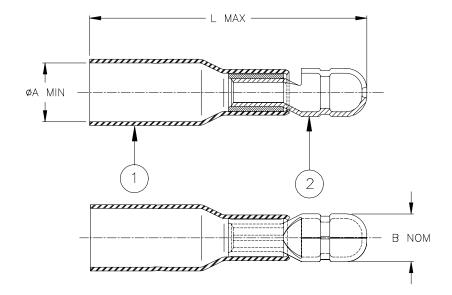

## SPECIFICATION CONTROL DRAWING

| Product<br>Name |         | Product D | imensions |           | Wire Dimensions       |         |         |  |
|-----------------|---------|-----------|-----------|-----------|-----------------------|---------|---------|--|
|                 | øΑ      | В         | L         | Color (1) | Size Range            | øG      |         |  |
|                 | min     | nom       | max       | Coloi (1) | mm <sup>2</sup> (AWG) | min     | max     |  |
| B-106-7401      | 4.0     | 4.0       | 33.0      | Red       | 0.5 - 1.0             | 1.4     | 4.0     |  |
|                 | [0.160] | [0.160]   | [1.300]   | Red       | (AWG 22-18)           | [0.055) | [0.160] |  |
| B-106-7502      | 4.6     | 5.0       | 34.0      | Blue      | 1.5 - 2.5             | 2.0     | 4.6     |  |
|                 | [0.180] | [0.197]   | [1.339]   | Biue      | (AWG 16-14)           | [0.080) | [0.180] |  |

## **MATERIALS**

- 1. INSULATION SLEEVE: Heat-shrinkable, transparent color (1), radiation cross-linked modified polyamide with thermoplastic adhesive coating inside.
- 2. BULLET TERMINAL: Tin-plated brass.

BASE METAL: C260 Brass.

PLATING: Tin-plated per ASTM B545, Class A.

## **APPLICATION**

- 1. These controlled crimp devices are designed to terminate a tin-plated or bare copper stranded wire having an insulation rated for at least 75°C to a bullet terminal. It will provide a splash proof and strain relief connection. UL listed wire connector 91J4.
- 2. Temperature range: -55°C to +125°C.
- 3. For application tooling and installation, see RPIP-684-00.