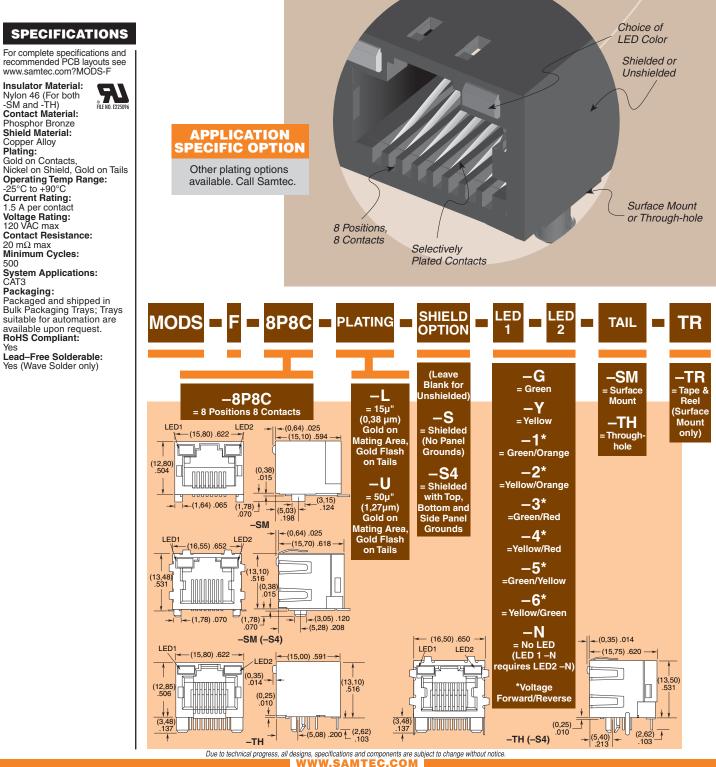

MODS-F-8P8C-L-S4-Y-G-TH

MODS-F-8P8C-L-4-5-SM



## MOD JACK WITH LEDS MODS-F SERIES



SAMTEC USA • Tel: 1-800-SAMTEC-9 or 812-944-6733 • Fax: 812-948-5047 SAMTEC GERMANY • Tel: 4-9 (0) 89 / 89460-0 • Fax: 40-946-029 SAMTEC GERMANY • Tel: 4-9 (0) 89 / 89460-0 • Fax: 4-9 (0) 89 / 89460-299 SAMTEC FRANCE • Tel: 01 60 95 06 60 • Fax: 01 60 95 06 61 SAMTEC ITALY • Tel: 39 039 6890337 • Fax: 30 039 6890315 SAMTEC NORDICIBALITC • Tel: 4-8-84477200 • Fax: 4-647420413 SAMTEC SAMTEC SAMTEC ITALY • Tel: 39 039 689037 • Fax: 39 039 6890315 SAMTEC ASIA PACIFIC • Tel: 65 07-45 05 05 06 00 • Fax: 01 60 95 06 60 • Fax: 01 60 95 06 61 SAMTEC ITALY • Tel: 39 039 689037 • Fax: 39 039 6890315 SAMTEC SAMTEC NORDICIBALITC • Tel: 4-8-84477200 • Fax: 4-647420413 SAMTEC ITALY • Tel: 39 -7526690 SAMTEC ITALY • Tel: 39 039 689037 • Fax: 39 039 6890315 SAMTEC ASIA PACIFIC • Tel: 65 07-45 05 05 05 05