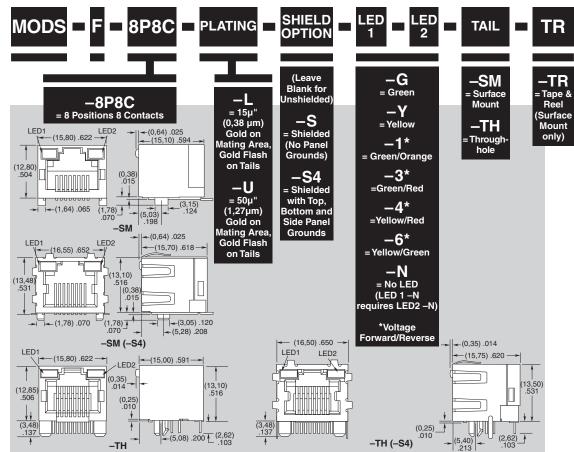

## **SPECIFICATIONS**

For complete specifications and recommended PCB layouts see www.samtec.com?MODS-F

Insulator Material: Nylon 46 (For both -SM and -TH) Contact Material: Phosphor Bronze Shield Material:

Copper Alloy
Plating:
Gold on Contacts,
Nickel on Shield, Gold on

Nickel on Shield, Gold on Tails
Operating Temp Range:
-25°C to +90°C
Current Rating:
1.5 A per contact

1.5 A per contact
Voltage Rating:
120 VAC max
Contact Resistance:
20 mΩ max

Minimum Cycles: 500 System Applications:

CAT3 Packaging:

Packaged and shipped in Bulk Packaging Trays; Trays suitable for automation are available upon request.

RoHS Compliant: Yes

Lead-Free Solderable: Yes (Wave Solder only) APPLICATION SPECIFIC OPTION

Other plating options available. Call Samtec.

Due to technical progress, all designs, specifications and components are subject to change without notice.

\*\*WWW.SAMTEC.COM\*\*