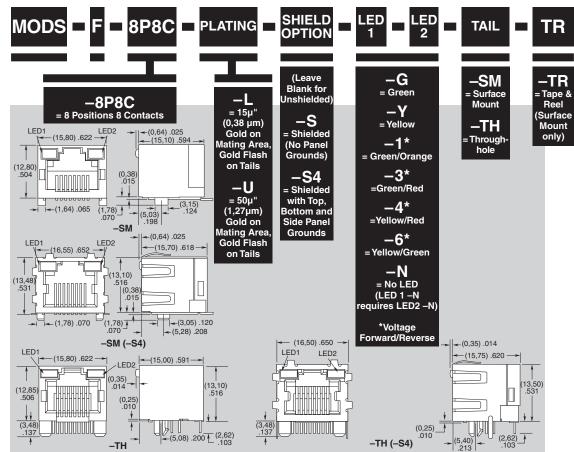

**MODS-F SERIES** 

## SINGLE RIGHT ANGLE MOD JACK WITH LED

## **SPECIFICATIONS**

For complete specifications and recommended PCB layouts see www.samtec.com?MODS-F

Insulator Material: Nylon 46 (For both -SM and -TH) Contact Material: Phosphor Bronze Shield Material:

Copper Alloy
Plating:
Gold on Contacts,
Nickel on Shield, Gold on

Nickel on Shield, Gold on Tails
Operating Temp Range:
-25°C to +90°C
Current Rating:
1.5 A per contact

1.5 A per contact
Voltage Rating:
120 VAC max
Contact Resistance:
20 mΩ max

Minimum Cycles: 500 System Applications:

CAT3 Packaging:

Packaged and shipped in Bulk Packaging Trays; Trays suitable for automation are available upon request.

RoHS Compliant: Yes

Lead-Free Solderable: Yes (Wave Solder only) APPLICATION SPECIFIC OPTION

Other plating options available. Call Samtec.

Due to technical progress, all designs, specifications and components are subject to change without notice.

\*\*WWW.SAMTEC.COM\*\*