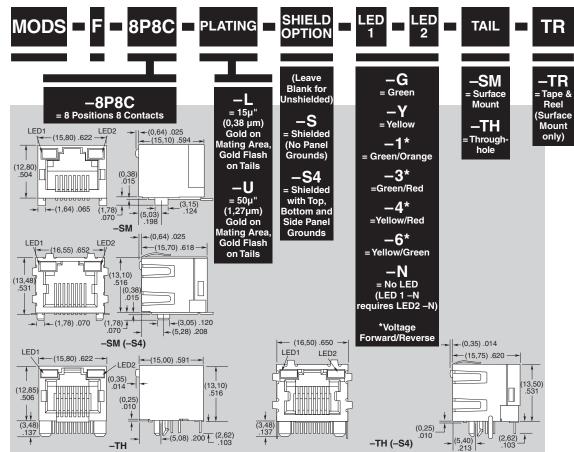

**MODS-F SERIES** 

## SINGLE RIGHT ANGLE MOD JACK WITH LED

## **SPECIFICATIONS**

For complete specifications and recommended PCB layouts see www.samtec.com?MODS-F

Insulator Material: Nylon 46 (For both -SM and -TH) Contact Material: Phosphor Bronze Shield Material:

Copper Alloy
Plating:
Gold on Contacts,
Nickel on Shield, Gold on

Nickel on Shield, Gold on Tails
Operating Temp Range:
-25°C to +90°C
Current Rating:
1.5 A per contact

1.5 A per contact
Voltage Rating:
120 VAC max
Contact Resistance:
20 mΩ max

Minimum Cycles: 500 System Applications:

CAT3 Packaging:

Packaged and shipped in Bulk Packaging Trays; Trays suitable for automation are available upon request.

RoHS Compliant: Yes

Lead-Free Solderable: Yes (Wave Solder only) APPLICATION SPECIFIC OPTION