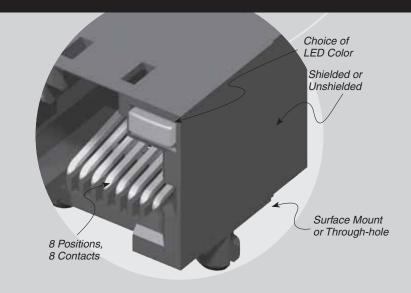

## SINGLE RIGHT ANGLE MOD JACK WITH LED

## **SPECIFICATIONS**

For complete specifications and recommended PCB layouts see www.samtec.com?MODS-F

Insulator Material: Nylon 46 (For both -SM and -TH) Contact Material: Phosphor Bronze Shield Material: