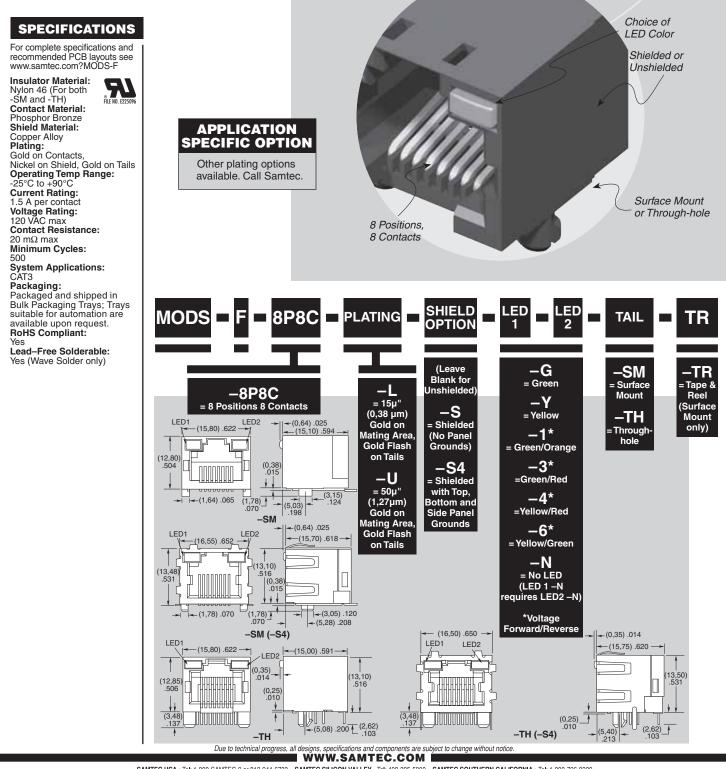

MODS-F-8P8C-L-S-4-3-SM

MODS-F-8P8C-L-S4-Y-G-TH

**MODS-F SERIES** 

MODS-F-8P8C-U-6-1-TH