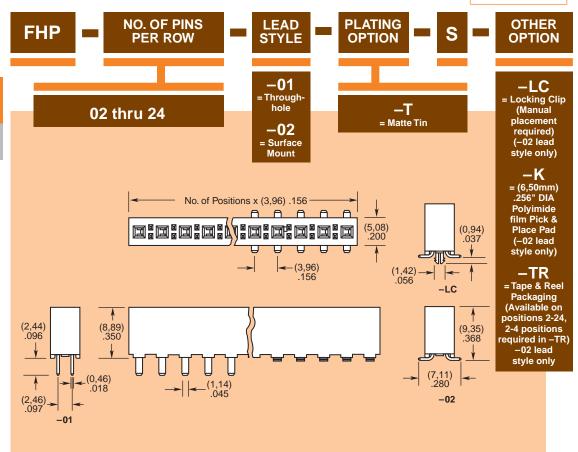

(3,96mm) .156" **FHP SERIES** 

## FHP-17-01-T-S FHP-12-02-T-S

## **POWER SOCKETS**

## **SPECIFICATIONS**

For complete specifications and recommended PCB lavouts see www.samtec.com?FHP

® FILE NO. E111594

Insulator Material: Contact Material:

Plating: Sn over 50µ" (1,27µm) Ni Insertion Depth:

(3,57mm) .140" to (8,76mm) .345" or pass-through from top Wiping Distance: (0,38mm) .015" Insertion Force: (Single contact only) 56oz (15,57N) avg. Withdrawal Force:

(Single contact only) 52oz (14,46N) avg. RoHS Compliant:

Processing: Lead-Free Solderable:

SMT Lead Coplanarity: (0,10mm) .004" max

## **APPLICATION SPECIFIC** OPTION

Alignment pins available. Call Samtec.

Note: Some lengths, styles and options are non-standard, non-returnable.

Due to technical progress, all designs, specifications and components are subject to change without notice.