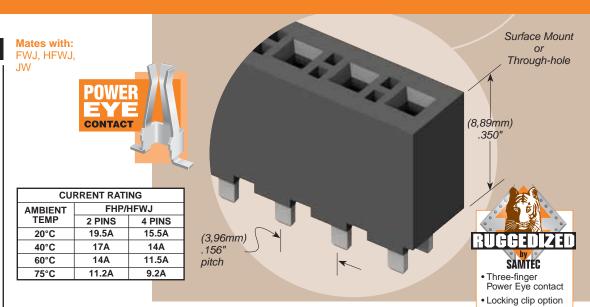

(3,96mm) .156" **FHP SERIES** 

## FHP-17-01-T-S FHP-12-02-T-S

## **POWER SOCKETS**