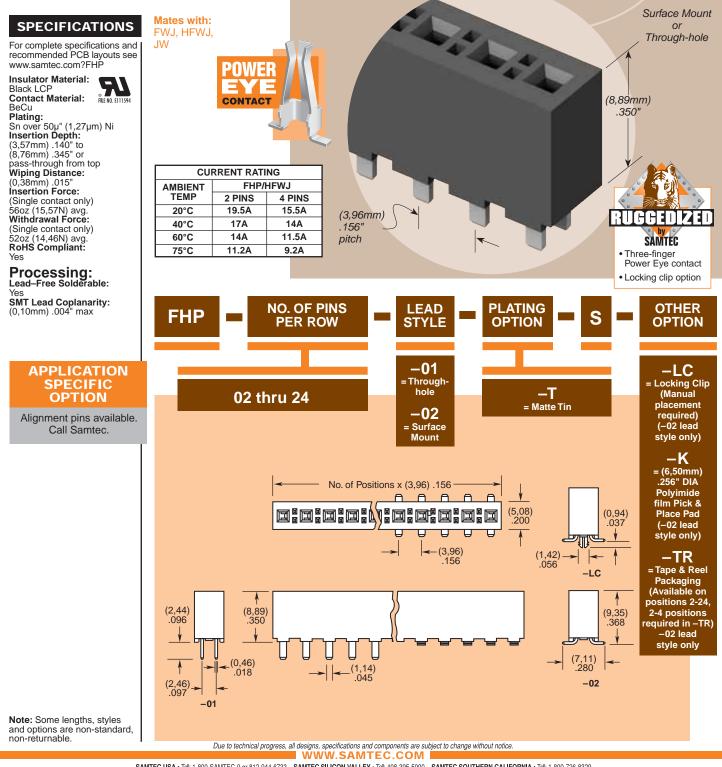

(3,96mm) .156"

**FHP SERIES** 

## **POWER SOCKETS**



SAMTEC USA • Tel: 1-800-SAMTEC: 9 or 812-944-6733 SAMTEC SULCON VALLEY • Tel: 408-395-5900 SAMTEC SOUTHERN CALIFORNIA • Tel: 1-800-726-8329 SAMTEC CAMERICA LATINA COMERCIO EXTERIOR LTDA • Tel: (+55 31) 3786 3227 SAMTEC UNITED KINGDOM • Tel: 44 01236 739292 SAMTEC GERMANY • Tel: +49 (0) 89 / 89460-0 SAMTEC FRANCE • Tel: 33 01 60 956 66 00 SAMTEC ITALY • Tel: 90 905 8603037 SAMTEC NORDIC/BALITO. • Tel: +40-84477280 SAMTEC BELUX • Tel: 40 1236 739292 SAMTEC SAMTEC VIDE • TEl: 54 75 315 SAMTEC VIDE • Tel: 54 75 315 SAMTEC VIDE • Tel: 40 1236 739292 SAMTEC SAMTEC TALY • Tel: • 972-3-7526600 SAMTEC INDIA • Tel: • 12 SAMTEC CASIA PACIFIC • Tel: 66 6745-595 SAMTEC JAPAN • Tel: • 42-475-1385 SAMTEC CHINA • Tel: 82-273-6109 Downloaded from Elcodis.com electrosmmechoging.com electrosmatics Samtec K